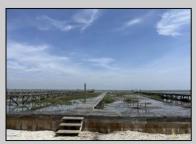

## COMMENTS

Prime Bayfront Lot with Unobstructed Views in Avalon Manor. A rare opportunity to build your dream home on one of the most coveted bayfront lots in Avalon Manor. This expansive property with 60' of frontage offers unobstructed, panoramic views of the bay and wetlands, providing a stunning backdrop for your future custom-designed residence. With over 23,000 sq. ft. of land, there's ample space to create a luxurious 3,500+ sq. ft. home, taking full advantage of the picturesque surroundings. The serene and peaceful location allows for endless possibilities, whether you're envisioning a grand waterfront estate or a sophisticated retreat. Imagine enjoying spectacular sunsets and the calming beauty of nature right from your doorstep. With direct access to the water, this lot is ideal for boating, fishing, and other waterfront activities. Just minutes away from Avalon's vibrant shops, restaurants, and beaches, this exceptional lot offers the perfect balance of privacy and convenience. A rare gem in Avalon Manor—build the bayfront home of your dreams on this one-of-a-kind property. Sale includes all pertinent approvals from the state of New Jersey to construct a new home.