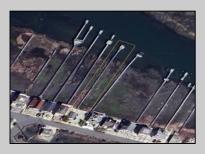

## COMMENTS

Prime Bayfront Lot with Unobstructed Views in Avalon Manor. A rare opportunity to build your dream home on one of the most coveted bayfront lots in Avalon Manor. This expansive property with 60' of frontage offers unobstructed, panoramic views of the bay and wetlands, providing a stunning backdrop for your future custom-designed residence. With over 23,000 sq. ft. of land, there's ample space to create a luxurious 3,500+ sq. ft. home, taking full advantage of the picturesque surroundings. The serene and peaceful location allows for endless possibilities, whether you're envisioning a grand waterfront estate or a sophisticated retreat. Imagine enjoying spectacular sunsets and the calming beauty of nature right from your doorstep. With direct access to the water, this lot is ideal for boating, fishing, and other waterfront activities. Just minutes away from Avalon's vibrant shops, restaurants, and beaches, this exceptional lot offers the perfect balance of privacy and convenience. A rare gem in Avalon Manor—build the bayfront home of your dreams on this one-of-a-kind property. Sale includes all pertinent approvals from the state of New Jersey to construct a new home.