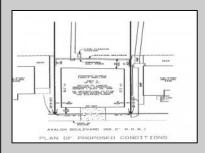

## **COMMENTS**

Prime Bayfront Lot with Unobstructed Views in Avalon Manor. A rare opportunity to build your dream home on one of the most coveted bayfront lots in Avalon Manor. This expansive property with 60' of frontage offers unobstructed, panoramic views of the bay and wetlands, providing a stunning backdrop for your future custom-designed residence. With over 23,000 sq. ft. of land, there's ample space to create a luxurious 3,500+ sq. ft. home, taking full advantage of the picturesque surroundings. The serene and peaceful location allows for endless possibilities, whether you're envisioning a grand waterfront estate or a sophisticated retreat. Imagine enjoying spectacular sunsets and the calming beauty of nature right from your doorstep. With direct access to the water, this lot is ideal for boating, fishing, and other waterfront activities. Just minutes away from Avalon's vibrant shops, restaurants, and beaches, this exceptional lot offers the perfect balance of privacy and convenience. A rare gem in Avalon Manor—build the bayfront home of your dreams on this one-of-a-kind property. Sale includes all pertinent approvals from the state of New Jersey to construct a new home.