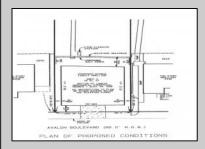

## **COMMENTS**

Prime Bayfront Lot with Unobstructed Views in Avalon Manor. A rare opportunity to build your dream home on one of the most coveted bayfront lots in Avalon Manor. This expansive property with 60' of frontage offers unobstructed, panoramic views of the bay and wetlands, providing a stunning backdrop for your future custom-designed residence. With over 23,000 sq. ft. of land, there\'s ample space to create a luxurious 3,500+ sq. ft. home, taking full advantage of the picturesque surroundings. The serene and peaceful location allows for endless possibilities, whether you\'re envisioning a grand waterfront estate or a sophisticated retreat. Imagine enjoying spectacular sunsets and the calming beauty of nature right from your doorstep. With direct access to the water, this lot is ideal for boating, fishing, and other waterfront activities. Just minutes away from Avalon's vibrant shops, restaurants, and beaches, this exceptional lot offers the perfect balance of privacy and convenience. A rare gem in Avalon Manor—build the bayfront home of your dreams on this one-of-a-kind property. Sale includes all pertinent approvals from the state of New Jersey to construct a new home.