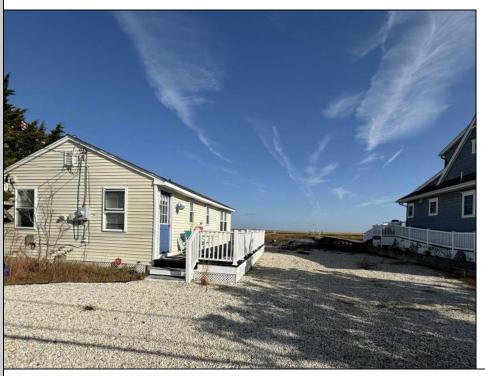

## **COMMENTS**

Prime Bayfront Lot with Unobstructed Views in Avalon Manor. A rare opportunity to build your dream home on one of the most coveted bayfront lots in Avalon Manor. This expansive property with 60' of frontage offers unobstructed, panoramic views of the bay and wetlands, providing a stunning backdrop for your future custom-designed residence. With over 23,000 sq. ft. of land, there\'s ample space to create a luxurious 3,500+ sq. ft. home, taking full advantage of the picturesque surroundings. The serene and peaceful location allows for endless possibilities, whether you\'re envisioning a grand waterfront estate or a sophisticated retreat. Imagine enjoying spectacular sunsets and the calming beauty of nature right from your doorstep. With direct access to the water, this lot is ideal for boating, fishing, and other waterfront activities. Just minutes away from Avalon's vibrant shops, restaurants, and beaches, this exceptional lot offers the perfect balance of privacy and convenience. A rare gem in Avalon Manor—build the bayfront home of your dreams on this one-of-a-kind property. Sale includes all pertinent approvals from the state of New Jersey to construct a new home.