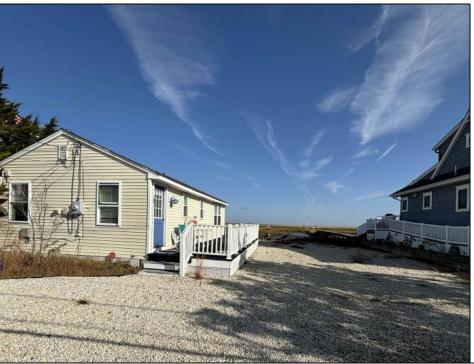

## **COMMENTS**

Prime Bayfront Lot with Unobstructed Views in Avalon Manor. A rare opportunity to build your dream home on one of the most coveted bayfront lots in Avalon Manor. This expansive property with 60' of frontage offers unobstructed, panoramic views of the bay and wetlands, providing a stunning backdrop for your future custom-designed residence. With over 23,000 sq. ft. of land, there\'s ample space to create a luxurious 3,500+ sq. ft. home, taking full advantage of the picturesque surroundings. The serene and peaceful location allows for endless possibilities, whether you\'re envisioning a grand waterfront estate or a sophisticated retreat. Imagine enjoying spectacular sunsets and the calming beauty of nature right from your doorstep. With direct access to the water, this lot is ideal for boating, fishing, and other waterfront activities. Just minutes away from Avalon's vibrant shops, restaurants, and beaches, this exceptional lot offers the perfect balance of privacy and convenience. A rare gem in Avalon Manor—build the bayfront home of your dreams on this one-of-a-kind property. Sale includes all pertinent approvals from the state of New Jersey to construct a new home.