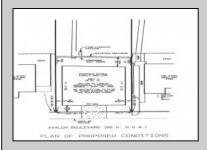

## **COMMENTS**

Prime Bayfront Lot with Unobstructed Views in Avalon Manor. A rare opportunity to build your dream home on one of the most coveted bayfront lots in Avalon Manor. This expansive property with 60' of frontage offers unobstructed, panoramic views of the bay and wetlands, providing a stunning backdrop for your future custom-designed residence. With over 23,000 sq. ft. of land, there\'s ample space to create a luxurious 3,500+ sq. ft. home, taking full advantage of the picturesque surroundings. The serene and peaceful location allows for endless possibilities, whether you\'re envisioning a grand waterfront estate or a sophisticated retreat. Imagine enjoying spectacular sunsets and the calming beauty of nature right from your doorstep. With direct access to the water, this lot is ideal for boating, fishing, and other waterfront activities. Just minutes away from Avalon's vibrant shops, restaurants, and beaches, this exceptional lot offers the perfect balance of privacy and convenience. A rare gem in Avalon Manor—build the bayfront home of your dreams on this one-of-a-kind property. Sale includes all pertinent approvals from the state of New Jersey to construct a new home.