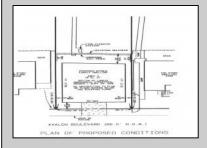

## **COMMENTS**

Prime Bayfront Lot with Unobstructed Views in Avalon Manor. A rare opportunity to build your dream home on one of the most coveted bayfront lots in Avalon Manor. This expansive property with 60' of frontage offers unobstructed, panoramic views of the bay and wetlands, providing a stunning backdrop for your future custom-designed residence. With over 23,000 sq. ft. of land, there\'s ample space to create a luxurious 3,500+ sq. ft. home, taking full advantage of the picturesque surroundings. The serene and peaceful location allows for endless possibilities, whether you\'re envisioning a grand waterfront estate or a sophisticated retreat. Imagine enjoying spectacular sunsets and the calming beauty of nature right from your doorstep. With direct access to the water, this lot is ideal for boating, fishing, and other waterfront activities. Just minutes away from Avalon's vibrant shops, restaurants, and beaches, this exceptional lot offers the perfect balance of privacy and convenience. A rare gem in Avalon Manor—build the bayfront home of your dreams on this one-of-a-kind property. Sale includes all pertinent approvals from the state of New Jersey to construct a new home.