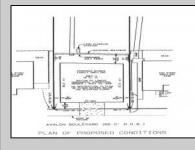

## COMMENTS

Prime Bayfront Lot with Unobstructed Views in Avalon Manor. A rare opportunity to build your dream home on one of the most coveted bayfront lots in Avalon Manor. This expansive property with 60' of frontage offers unobstructed, panoramic views of the bay and wetlands, providing a stunning backdrop for your future custom-designed residence. With over 23,000 sq. ft. of land, there's ample space to create a luxurious 3,500+ sq. ft. home, taking full advantage of the picturesque surroundings. The serene and peaceful location allows for endless possibilities, whether you're envisioning a grand waterfront estate or a sophisticated retreat. Imagine enjoying spectacular sunsets and the calming beauty of nature right from your doorstep. With direct access to the water, this lot is ideal for boating, fishing, and other waterfront activities. Just minutes away from Avalon's vibrant shops, restaurants, and beaches, this exceptional lot offers the perfect balance of privacy and convenience. A rare gem in Avalon Manor—build the bayfront home of your dreams on this one-of-a-kind property. Sale includes all pertinent approvals from the state of New Jersey to construct a new home.