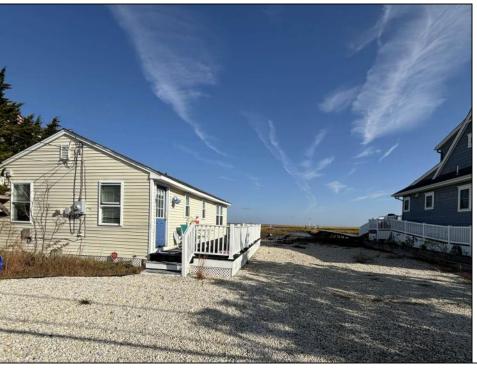

## COMMENTS

Prime Bayfront Lot with Unobstructed Views in Avalon Manor. A rare opportunity to build your dream home on one of the most coveted bayfront lots in Avalon Manor. This expansive property with 60' of frontage offers unobstructed, panoramic views of the bay and wetlands, providing a stunning backdrop for your future custom-designed residence. With over 23,000 sq. ft. of land, there\'s ample space to create a luxurious 3,500+ sq. ft. home, taking full advantage of the picturesque surroundings. The serene and peaceful location allows for endless possibilities, whether you\'re envisioning a grand waterfront estate or a sophisticated retreat. Imagine enjoying spectacular sunsets and the calming beauty of nature right from your doorstep. With direct access to the water, this lot is ideal for boating, fishing, and other waterfront activities. Just minutes away from Avalon's vibrant shops, restaurants, and beaches, this exceptional lot offers the perfect balance of privacy and convenience. A rare gem in Avalon Manor—build the bayfront home of your dreams on this one-of-a-kind property. Sale includes all pertinent approvals from the state of New Jersey to construct a new home.