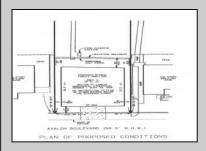

## COMMENTS

Prime Bayfront Lot with Unobstructed Views in Avalon Manor. A rare opportunity to build your dream home on one of the most coveted bayfront lots in Avalon Manor. This expansive property with 60' of frontage offers unobstructed, panoramic views of the bay and wetlands, providing a stunning backdrop for your future custom-designed residence. With over 23,000 sq. ft. of land, there\'s ample space to create a luxurious 3,500+ sq. ft. home, taking full advantage of the picturesque surroundings. The serene and peaceful location allows for endless possibilities, whether you\'re envisioning a grand waterfront estate or a sophisticated retreat. Imagine enjoying spectacular sunsets and the calming beauty of nature right from your doorstep. With direct access to the water, this lot is ideal for boating, fishing, and other waterfront activities. Just minutes away from Avalon's vibrant shops, restaurants, and beaches, this exceptional lot offers the perfect balance of privacy and convenience. A rare gem in Avalon Manor—build the bayfront home of your dreams on this one-of-a-kind property. Sale includes all pertinent approvals from the state of New Jersey to construct a new home.