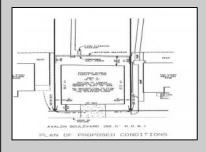

## **COMMENTS**

Prime Bayfront Lot with Unobstructed Views in Avalon Manor. A rare opportunity to build your dream home on one of the most coveted bayfront lots in Avalon Manor. This expansive property with 60' of frontage offers unobstructed, panoramic views of the bay and wetlands, providing a stunning backdrop for your future custom-designed residence. With over 23,000 sq. ft. of land, there\'s ample space to create a luxurious 3,500+ sq. ft. home, taking full advantage of the picturesque surroundings. The serene and peaceful location allows for endless possibilities, whether you\'re envisioning a grand waterfront estate or a sophisticated retreat. Imagine enjoying spectacular sunsets and the calming beauty of nature right from your doorstep. With direct access to the water, this lot is ideal for boating, fishing, and other waterfront activities. Just minutes away from Avalon's vibrant shops, restaurants, and beaches, this exceptional lot offers the perfect balance of privacy and convenience. A rare gem in Avalon Manor—build the bayfront home of your dreams on this one-of-a-kind property. Sale includes all pertinent approvals from the state of New Jersey to construct a new home.