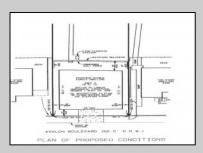

## **COMMENTS**

Prime Bayfront Lot with Unobstructed Views in Avalon Manor. A rare opportunity to build your dream home on one of the most coveted bayfront lots in Avalon Manor. This expansive property with 60' of frontage offers unobstructed, panoramic views of the bay and wetlands, providing a stunning backdrop for your future custom-designed residence. With over 23,000 sq. ft. of land, there\'s ample space to create a luxurious 3,500+ sq. ft. home, taking full advantage of the picturesque surroundings. The serene and peaceful location allows for endless possibilities, whether you\'re envisioning a grand waterfront estate or a sophisticated retreat. Imagine enjoying spectacular sunsets and the calming beauty of nature right from your doorstep. With direct access to the water, this lot is ideal for boating, fishing, and other waterfront activities. Just minutes away from Avalon's vibrant shops, restaurants, and beaches, this exceptional lot offers the perfect balance of privacy and convenience. A rare gem in Avalon Manor—build the bayfront home of your dreams on this one-of-a-kind property. Sale includes all pertinent approvals from the state of New Jersey to construct a new home.