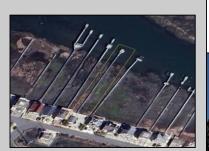

## **COMMENTS**

Prime Bayfront Lot with Unobstructed Views in Avalon Manor. A rare opportunity to build your dream home on one of the most coveted bayfront lots in Avalon Manor. This expansive property with 60' of frontage offers unobstructed, panoramic views of the bay and wetlands, providing a stunning backdrop for your future custom-designed residence. With over 23,000 sq. ft. of land, there\'s ample space to create a luxurious 3,500+ sq. ft. home, taking full advantage of the picturesque surroundings. The serene and peaceful location allows for endless possibilities, whether you\'re envisioning a grand waterfront estate or a sophisticated retreat. Imagine enjoying spectacular sunsets and the calming beauty of nature right from your doorstep. With direct access to the water, this lot is ideal for boating, fishing, and other waterfront activities. Just minutes away from Avalon's vibrant shops, restaurants, and beaches, this exceptional lot offers the perfect balance of privacy and convenience. A rare gem in Avalon Manor—build the bayfront home of your dreams on this one-of-a-kind property. Sale includes all pertinent approvals from the state of New Jersey to construct a new home.