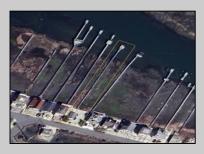

## COMMENTS

Prime Bayfront Lot with Unobstructed Views in Avalon Manor. A rare opportunity to build your dream home on one of the most coveted bayfront lots in Avalon Manor. This expansive property with 60' of frontage offers unobstructed, panoramic views of the bay and wetlands, providing a stunning backdrop for your future custom-designed residence. With over 23,000 sq. ft. of land, there's ample space to create a luxurious 3,500+ sq. ft. home, taking full advantage of the picturesque surroundings. The serene and peaceful location allows for endless possibilities, whether you're envisioning a grand waterfront estate or a sophisticated retreat. Imagine enjoying spectacular sunsets and the calming beauty of nature right from your doorstep. With direct access to the water, this lot is ideal for boating, fishing, and other waterfront activities. Just minutes away from Avalon's vibrant shops, restaurants, and beaches, this exceptional lot offers the perfect balance of privacy and convenience. A rare gem in Avalon Manor—build the bayfront home of your dreams on this one-of-a-kind property. Sale includes all pertinent approvals from the state of New Jersey to construct a new home.