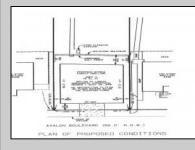

## COMMENTS

Prime Bayfront Lot with Unobstructed Views in Avalon Manor. A rare opportunity to build your dream home on one of the most coveted bayfront lots in Avalon Manor. This expansive property with 60' of frontage offers unobstructed, panoramic views of the bay and wetlands, providing a stunning backdrop for your future custom-designed residence. With over 23,000 sq. ft. of land, there's ample space to create a luxurious 3,500+ sq. ft. home, taking full advantage of the picturesque surroundings. The serene and peaceful location allows for endless possibilities, whether you're envisioning a grand waterfront estate or a sophisticated retreat. Imagine enjoying spectacular sunsets and the calming beauty of nature right from your doorstep. With direct access to the water, this lot is ideal for boating, fishing, and other waterfront activities. Just minutes away from Avalon's vibrant shops, restaurants, and beaches, this exceptional lot offers the perfect balance of privacy and convenience. A rare gem in Avalon Manor—build the bayfront home of your dreams on this one-of-a-kind property. Sale includes all pertinent approvals from the state of New Jersey to construct a new home.