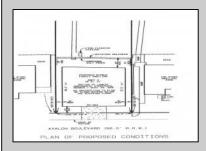

## **COMMENTS**

Prime Bayfront Lot with Unobstructed Views in Avalon Manor. A rare opportunity to build your dream home on one of the most coveted bayfront lots in Avalon Manor. This expansive property with 60' of frontage offers unobstructed, panoramic views of the bay and wetlands, providing a stunning backdrop for your future custom-designed residence. With over 23,000 sq. ft. of land, there\'s ample space to create a luxurious 3,500+ sq. ft. home, taking full advantage of the picturesque surroundings. The serene and peaceful location allows for endless possibilities, whether you\'re envisioning a grand waterfront estate or a sophisticated retreat. Imagine enjoying spectacular sunsets and the calming beauty of nature right from your doorstep. With direct access to the water, this lot is ideal for boating, fishing, and other waterfront activities. Just minutes away from Avalon's vibrant shops, restaurants, and beaches, this exceptional lot offers the perfect balance of privacy and convenience. A rare gem in Avalon Manor—build the bayfront home of your dreams on this one-of-a-kind property. Sale includes all pertinent approvals from the state of New Jersey to construct a new home.