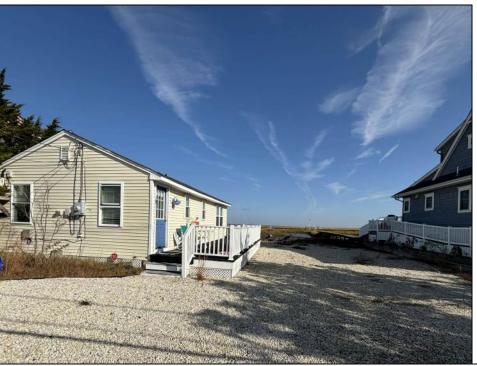

## **COMMENTS**

Prime Bayfront Lot with Unobstructed Views in Avalon Manor. A rare opportunity to build your dream home on one of the most coveted bayfront lots in Avalon Manor. This expansive property with 60' of frontage offers unobstructed, panoramic views of the bay and wetlands, providing a stunning backdrop for your future custom-designed residence. With over 23,000 sq. ft. of land, there\'s ample space to create a luxurious 3,500+ sq. ft. home, taking full advantage of the picturesque surroundings. The serene and peaceful location allows for endless possibilities, whether you\'re envisioning a grand waterfront estate or a sophisticated retreat. Imagine enjoying spectacular sunsets and the calming beauty of nature right from your doorstep. With direct access to the water, this lot is ideal for boating, fishing, and other waterfront activities. Just minutes away from Avalon's vibrant shops, restaurants, and beaches, this exceptional lot offers the perfect balance of privacy and convenience. A rare gem in Avalon Manor—build the bayfront home of your dreams on this one-of-a-kind property. Sale includes all pertinent approvals from the state of New Jersey to construct a new home.