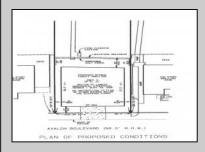

## **COMMENTS**

Prime Bayfront Lot with Unobstructed Views in Avalon Manor. A rare opportunity to build your dream home on one of the most coveted bayfront lots in Avalon Manor. This expansive property with 60' of frontage offers unobstructed, panoramic views of the bay and wetlands, providing a stunning backdrop for your future custom-designed residence. With over 23,000 sq. ft. of land, there\'s ample space to create a luxurious 3,500+ sq. ft. home, taking full advantage of the picturesque surroundings. The serene and peaceful location allows for endless possibilities, whether you\'re envisioning a grand waterfront estate or a sophisticated retreat. Imagine enjoying spectacular sunsets and the calming beauty of nature right from your doorstep. With direct access to the water, this lot is ideal for boating, fishing, and other waterfront activities. Just minutes away from Avalon's vibrant shops, restaurants, and beaches, this exceptional lot offers the perfect balance of privacy and convenience. A rare gem in Avalon Manor—build the bayfront home of your dreams on this one-of-a-kind property. Sale includes all pertinent approvals from the state of New Jersey to construct a new home.