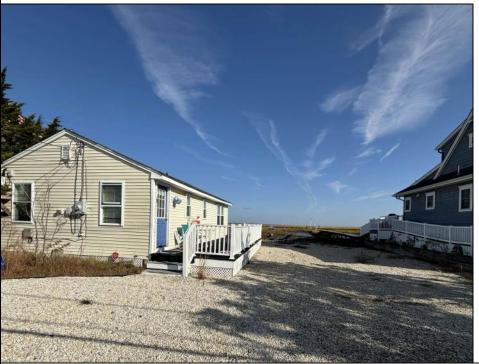

## **COMMENTS**

Prime Bayfront Lot with Unobstructed Views in Avalon Manor. A rare opportunity to build your dream home on one of the most coveted bayfront lots in Avalon Manor. This expansive property with 60' of frontage offers unobstructed, panoramic views of the bay and wetlands, providing a stunning backdrop for your future custom-designed residence. With over 23,000 sq. ft. of land, there\'s ample space to create a luxurious 3,500+ sq. ft. home, taking full advantage of the picturesque surroundings. The serene and peaceful location allows for endless possibilities, whether you\'re envisioning a grand waterfront estate or a sophisticated retreat. Imagine enjoying spectacular sunsets and the calming beauty of nature right from your doorstep. With direct access to the water, this lot is ideal for boating, fishing, and other waterfront activities. Just minutes away from Avalon's vibrant shops, restaurants, and beaches, this exceptional lot offers the perfect balance of privacy and convenience. A rare gem in Avalon Manor—build the bayfront home of your dreams on this one-of-a-kind property. Sale includes all pertinent approvals from the state of New Jersey to construct a new home.