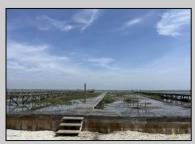

## COMMENTS

Prime Bayfront Lot with Unobstructed Views in Avalon Manor. A rare opportunity to build your dream home on one of the most coveted bayfront lots in Avalon Manor. This expansive property with 60' of frontage offers unobstructed, panoramic views of the bay and wetlands, providing a stunning backdrop for your future custom-designed residence. With over 23,000 sq. ft. of land, there's ample space to create a luxurious 3,500+ sq. ft. home, taking full advantage of the picturesque surroundings. The serene and peaceful location allows for endless possibilities, whether you're envisioning a grand waterfront estate or a sophisticated retreat. Imagine enjoying spectacular sunsets and the calming beauty of nature right from your doorstep. With direct access to the water, this lot is ideal for boating, fishing, and other waterfront activities. Just minutes away from Avalon's vibrant shops, restaurants, and beaches, this exceptional lot offers the perfect balance of privacy and convenience. A rare gem in Avalon Manor—build the bayfront home of your dreams on this one-of-a-kind property. Sale includes all pertinent approvals from the state of New Jersey to construct a new home.