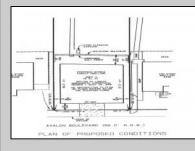

## COMMENTS

Prime Bayfront Lot with Unobstructed Views in Avalon Manor. A rare opportunity to build your dream home on one of the most coveted bayfront lots in Avalon Manor. This expansive property with 60' of frontage offers unobstructed, panoramic views of the bay and wetlands, providing a stunning backdrop for your future custom-designed residence. With over 23,000 sq. ft. of land, there's ample space to create a luxurious 3,500+ sq. ft. home, taking full advantage of the picturesque surroundings. The serene and peaceful location allows for endless possibilities, whether you're envisioning a grand waterfront estate or a sophisticated retreat. Imagine enjoying spectacular sunsets and the calming beauty of nature right from your doorstep. With direct access to the water, this lot is ideal for boating, fishing, and other waterfront activities. Just minutes away from Avalon's vibrant shops, restaurants, and beaches, this exceptional lot offers the perfect balance of privacy and convenience. A rare gem in Avalon Manor—build the bayfront home of your dreams on this one-of-a-kind property. Sale includes all pertinent approvals from the state of New Jersey to construct a new home.