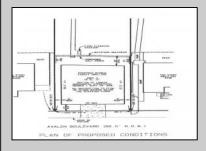

## **COMMENTS**

Prime Bayfront Lot with Unobstructed Views in Avalon Manor. A rare opportunity to build your dream home on one of the most coveted bayfront lots in Avalon Manor. This expansive property with 60' of frontage offers unobstructed, panoramic views of the bay and wetlands, providing a stunning backdrop for your future custom-designed residence. With over 23,000 sq. ft. of land, there\'s ample space to create a luxurious 3,500+ sq. ft. home, taking full advantage of the picturesque surroundings. The serene and peaceful location allows for endless possibilities, whether you\'re envisioning a grand waterfront estate or a sophisticated retreat. Imagine enjoying spectacular sunsets and the calming beauty of nature right from your doorstep. With direct access to the water, this lot is ideal for boating, fishing, and other waterfront activities. Just minutes away from Avalon's vibrant shops, restaurants, and beaches, this exceptional lot offers the perfect balance of privacy and convenience. A rare gem in Avalon Manor—build the bayfront home of your dreams on this one-of-a-kind property. Sale includes all pertinent approvals from the state of New Jersey to construct a new home.