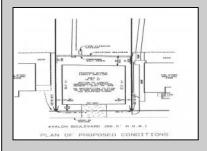

## **COMMENTS**

Prime Bayfront Lot with Unobstructed Views in Avalon Manor. A rare opportunity to build your dream home on one of the most coveted bayfront lots in Avalon Manor. This expansive property with 60' of frontage offers unobstructed, panoramic views of the bay and wetlands, providing a stunning backdrop for your future custom-designed residence. With over 23,000 sq. ft. of land, there\'s ample space to create a luxurious 3,500+ sq. ft. home, taking full advantage of the picturesque surroundings. The serene and peaceful location allows for endless possibilities, whether you\'re envisioning a grand waterfront estate or a sophisticated retreat. Imagine enjoying spectacular sunsets and the calming beauty of nature right from your doorstep. With direct access to the water, this lot is ideal for boating, fishing, and other waterfront activities. Just minutes away from Avalon's vibrant shops, restaurants, and beaches, this exceptional lot offers the perfect balance of privacy and convenience. A rare gem in Avalon Manor—build the bayfront home of your dreams on this one-of-a-kind property. Sale includes all pertinent approvals from the state of New Jersey to construct a new home.