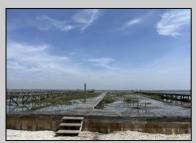

## COMMENTS

Prime Bayfront Lot with Unobstructed Views in Avalon Manor. A rare opportunity to build your dream home on one of the most coveted bayfront lots in Avalon Manor. This expansive property with 60' of frontage offers unobstructed, panoramic views of the bay and wetlands, providing a stunning backdrop for your future custom-designed residence. With over 23,000 sq. ft. of land, there's ample space to create a luxurious 3,500+ sq. ft. home, taking full advantage of the picturesque surroundings. The serene and peaceful location allows for endless possibilities, whether you're envisioning a grand waterfront estate or a sophisticated retreat. Imagine enjoying spectacular sunsets and the calming beauty of nature right from your doorstep. With direct access to the water, this lot is ideal for boating, fishing, and other waterfront activities. Just minutes away from Avalon's vibrant shops, restaurants, and beaches, this exceptional lot offers the perfect balance of privacy and convenience. A rare gem in Avalon Manor—build the bayfront home of your dreams on this one-of-a-kind property. Sale includes all pertinent approvals from the state of New Jersey to construct a new home.