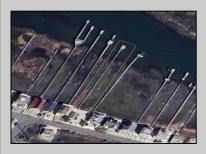

## COMMENTS

Prime Bayfront Lot with Unobstructed Views in Avalon Manor. A rare opportunity to build your dream home on one of the most coveted bayfront lots in Avalon Manor. This expansive property with 60' of frontage offers unobstructed, panoramic views of the bay and wetlands, providing a stunning backdrop for your future custom-designed residence. With over 23,000 sq. ft. of land, there's ample space to create a luxurious 3,500+ sq. ft. home, taking full advantage of the picturesque surroundings. The serene and peaceful location allows for endless possibilities, whether you're envisioning a grand waterfront estate or a sophisticated retreat. Imagine enjoying spectacular sunsets and the calming beauty of nature right from your doorstep. With direct access to the water, this lot is ideal for boating, fishing, and other waterfront activities. Just minutes away from Avalon's vibrant shops, restaurants, and beaches, this exceptional lot offers the perfect balance of privacy and convenience. A rare gem in Avalon Manor—build the bayfront home of your dreams on this one-of-a-kind property. Sale includes all pertinent approvals from the state of New Jersey to construct a new home.