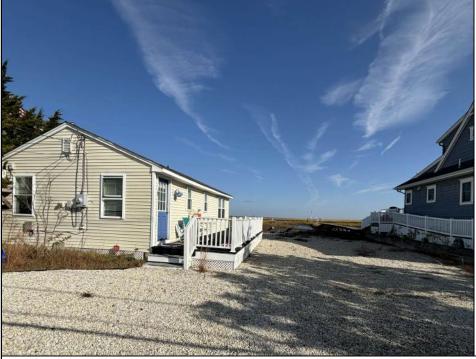

## COMMENTS

Prime Bayfront Lot with Unobstructed Views in Avalon Manor. A rare opportunity to build your dream home on one of the most coveted bayfront lots in Avalon Manor. This expansive property with 60' of frontage offers unobstructed, panoramic views of the bay and wetlands, providing a stunning backdrop for your future custom-designed residence. With over 23,000 sq. ft. of land, there's ample space to create a luxurious 3,500+ sq. ft. home, taking full advantage of the picturesque surroundings. The serene and peaceful location allows for endless possibilities, whether you're envisioning a grand waterfront estate or a sophisticated retreat. Imagine enjoying spectacular sunsets and the calming beauty of nature right from your doorstep. With direct access to the water, this lot is ideal for boating, fishing, and other waterfront activities. Just minutes away from Avalon's vibrant shops, restaurants, and beaches, this exceptional lot offers the perfect balance of privacy and convenience. A rare gem in Avalon Manor—build the bayfront home of your dreams on this one-of-a-kind property. Sale includes all pertinent approvals from the state of New Jersey to construct a new home.