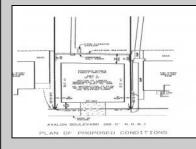

## COMMENTS

Prime Bayfront Lot with Unobstructed Views in Avalon Manor. A rare opportunity to build your dream home on one of the most coveted bayfront lots in Avalon Manor. This expansive property with 60' of frontage offers unobstructed, panoramic views of the bay and wetlands, providing a stunning backdrop for your future custom-designed residence. With over 23,000 sq. ft. of land, there's ample space to create a luxurious 3,500+ sq. ft. home, taking full advantage of the picturesque surroundings. The serene and peaceful location allows for endless possibilities, whether you're envisioning a grand waterfront estate or a sophisticated retreat. Imagine enjoying spectacular sunsets and the calming beauty of nature right from your doorstep. With direct access to the water, this lot is ideal for boating, fishing, and other waterfront activities. Just minutes away from Avalon's vibrant shops, restaurants, and beaches, this exceptional lot offers the perfect balance of privacy and convenience. A rare gem in Avalon Manor—build the bayfront home of your dreams on this one-of-a-kind property. Sale includes all pertinent approvals from the state of New Jersey to construct a new home.