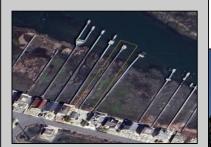

## **COMMENTS**

Prime Bayfront Lot with Unobstructed Views in Avalon Manor. A rare opportunity to build your dream home on one of the most coveted bayfront lots in Avalon Manor. This expansive property with 60' of frontage offers unobstructed, panoramic views of the bay and wetlands, providing a stunning backdrop for your future custom-designed residence. With over 23,000 sq. ft. of land, there\'s ample space to create a luxurious 3,500+ sq. ft. home, taking full advantage of the picturesque surroundings. The serene and peaceful location allows for endless possibilities, whether you\'re envisioning a grand waterfront estate or a sophisticated retreat. Imagine enjoying spectacular sunsets and the calming beauty of nature right from your doorstep. With direct access to the water, this lot is ideal for boating, fishing, and other waterfront activities. Just minutes away from Avalon's vibrant shops, restaurants, and beaches, this exceptional lot offers the perfect balance of privacy and convenience. A rare gem in Avalon Manor—build the bayfront home of your dreams on this one-of-a-kind property. Sale includes all pertinent approvals from the state of New Jersey to construct a new home.