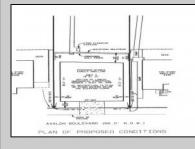

## COMMENTS

Prime Bayfront Lot with Unobstructed Views in Avalon Manor. A rare opportunity to build your dream home on one of the most coveted bayfront lots in Avalon Manor. This expansive property with 60' of frontage offers unobstructed, panoramic views of the bay and wetlands, providing a stunning backdrop for your future custom-designed residence. With over 23,000 sq. ft. of land, there's ample space to create a luxurious 3,500+ sq. ft. home, taking full advantage of the picturesque surroundings. The serene and peaceful location allows for endless possibilities, whether you're envisioning a grand waterfront estate or a sophisticated retreat. Imagine enjoying spectacular sunsets and the calming beauty of nature right from your doorstep. With direct access to the water, this lot is ideal for boating, fishing, and other waterfront activities. Just minutes away from Avalon's vibrant shops, restaurants, and beaches, this exceptional lot offers the perfect balance of privacy and convenience. A rare gem in Avalon Manor—build the bayfront home of your dreams on this one-of-a-kind property. Sale includes all pertinent approvals from the state of New Jersey to construct a new home.