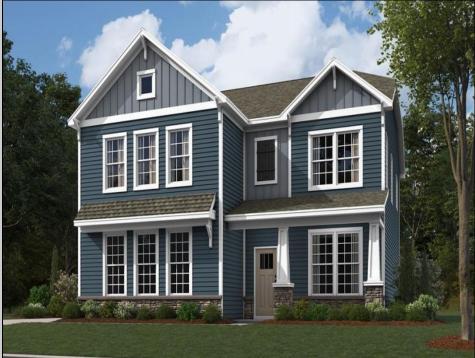

## COMMENTS

NEW CONSTRUCTION UNDERWAY - Please call for appointment to tour! Nestled on an oversized wooded lot in the highly sought after Upper Township School District and in close proximity to the stunning beaches of Ocean City. The Hadley is a stunning new construction home plan featuring 2.628 square feet of living space, 4 bedrooms, 3 bathrooms, an upstairs loft area and a 2-car garage with side entry. Full basement included! With a roomy floor plan and flex areas to be used as you choose, the Hadley is just as inviting as it is functional! As you enter the home into the foyer, you\'re greeted by the flex room, you decide how it functions - a formal dining space or children\'s play area. The kitchen features a large, modern island that opens up to the causal dining area and living room with Fireplace, so the conversation never has to stop! Tucked off the living room is a downstairs bedroom and full bath - the perfect guest suite or home office. Upstairs you/II find a cozy loft, upstairs laundry and three additional bedrooms, including the owner/'s suite. \*Your new home also comes complete with our Smart Home System featuring a Qolsys IQ Panel, Honeywell Z-Wave Thermostat, Amazon Echo Pop, Video doorbell, Eaton Z-Wave Switch and Kwikset Smart Door Lock. Ask about customizing your lighting experience with our Deako Light Switches, compatible with our Smart Home System! \*\*Photos representative of plan only and may vary as built. \*\*Now offering closing cost incentives with use of preferred lender. See Sales Representatives for details and to book your appointment today!