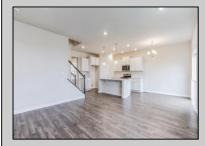

## COMMENTS

NEW CONSTRUCTION UNDERWAY - Please call for appointment to tour! Nestled on an oversized wooded lot in the highly sought after Upper Township School District and in close proximity to the stunning beaches of Ocean City. The Hadley is a stunning new construction home plan featuring 2.628 square feet of living space, 4 bedrooms, 3 bathrooms, an upstairs loft area and a 2-car garage with side entry. Full basement included! With a roomy floor plan and flex areas to be used as you choose, the Hadley is just as inviting as it is functional! As you enter the home into the foyer, you\'re greeted by the flex room, you decide how it functions - a formal dining space or children\'s play area. The kitchen features a large, modern island that opens up to the causal dining area and living room with Fireplace, so the conversation never has to stop! Tucked off the living room is a downstairs bedroom and full bath - the perfect guest suite or home office. Upstairs you/II find a cozy loft, upstairs laundry and three additional bedrooms, including the owner/'s suite. \*Your new home also comes complete with our Smart Home System featuring a Qolsys IQ Panel, Honeywell Z-Wave Thermostat, Amazon Echo Pop, Video doorbell, Eaton Z-Wave Switch and Kwikset Smart Door Lock. Ask about customizing your lighting experience with our Deako Light Switches, compatible with our Smart Home System! \*\*Photos representative of plan only and may vary as built. \*\*Now offering closing cost incentives with use of preferred lender. See Sales Representatives for details and to book your appointment today!