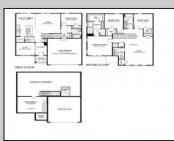

## COMMENTS

NEW CONSTRUCTION UNDERWAY - Please call for appointment to tour! Nestled on an oversized wooded lot in the highly sought after Upper Township School District and in close proximity to the stunning beaches of Ocean City. The Hadley is a stunning new construction home plan featuring 2.628 square feet of living space, 4 bedrooms, 3 bathrooms, an upstairs loft area and a 2-car garage with side entry. Full basement included! With a roomy floor plan and flex areas to be used as you choose, the Hadley is just as inviting as it is functional! As you enter the home into the foyer, you\'re greeted by the flex room, you decide how it functions - a formal dining space or children\'s play area. The kitchen features a large, modern island that opens up to the causal dining area and living room with Fireplace, so the conversation never has to stop! Tucked off the living room is a downstairs bedroom and full bath - the perfect guest suite or home office. Upstairs you/II find a cozy loft, upstairs laundry and three additional bedrooms, including the owner/'s suite. \*Your new home also comes complete with our Smart Home System featuring a Qolsys IQ Panel, Honeywell Z-Wave Thermostat, Amazon Echo Pop, Video doorbell, Eaton Z-Wave Switch and Kwikset Smart Door Lock. Ask about customizing your lighting experience with our Deako Light Switches, compatible with our Smart Home System! \*\*Photos representative of plan only and may vary as built. \*\*Now offering closing cost incentives with use of preferred lender. See Sales Representatives for details and to book your appointment today!