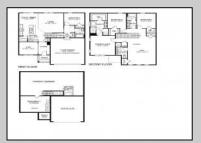

## **COMMENTS**

New Construction, Move-in Ready Home - Please call for appointment to tour! Nestled on an oversized wooded lot in the highly sought after Upper Township School District and in close proximity to the stunning beaches of Ocean City. The Hadley is a stunning new construction home plan featuring 2,628 square feet of living space, 4 bedrooms, 3 bathrooms, an upstairs loft area and a 2-car garage with side entry. Full basement included! With a roomy floor plan and flex areas to be used as you choose, the Hadley is just as inviting as it is functional! As you enter the home into the foyer, you\'re greeted by the flex room, you decide how it functions - a formal dining space or children\'s play area. The kitchen features a large, modern island that opens up to the causal dining area and living room with Fireplace, so the conversation never has to stop! Tucked off the living room is a downstairs bedroom and full bath - the perfect guest suite or home office. Upstairs you\'ll find a cozy loft, upstairs laundry and three additional bedrooms, including the owner\'s suite. \*Your new home also comes complete with our Smart Home System featuring a Qolsys IQ Panel, Honeywell Z-Wave Thermostat, Amazon Echo Pop, Video doorbell, Eaton Z-Wave Switch and Kwikset Smart Door Lock. Ask about customizing your lighting experience with our Deako Light Switches, compatible with our Smart Home System! \*\*Photos representative of plan only and may vary as built.