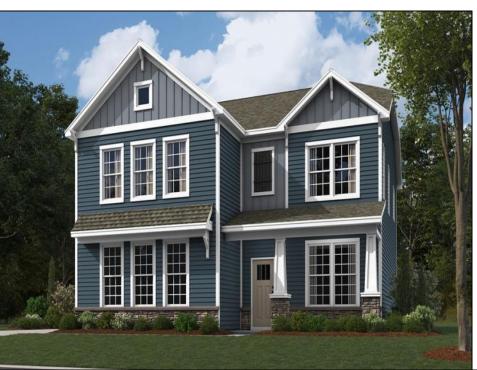

## **COMMENTS**

NEW CONSTRUCTION UNDERWAY - Please call for appointment to tour! Nestled on an oversized wooded lot in the highly sought after Upper Township School District and in close proximity to the stunning beaches of Ocean City. The Hadley is a stunning new construction home plan featuring 2,628 square feet of living space, 4 bedrooms, 3 bathrooms, an upstairs loft area and a 2-car garage with side entry. Full basement included! With a roomy floor plan and flex areas to be used as you choose, the Hadley is just as inviting as it is functional! As you enter the home into the foyer, you\'re greeted by the flex room, you decide how it functions - a formal dining space or children\'s play area. The kitchen features a large, modern island that opens up to the causal dining area and living room with Fireplace, so the conversation never has to stop! Tucked off the living room is a downstairs bedroom and full bath - the perfect guest suite or home office. Upstairs you\'ll find a cozy loft, upstairs laundry and three additional bedrooms, including the owner\'s suite. \*Your new home also comes complete with our Smart Home System featuring a Qolsys IQ Panel, Honeywell Z-Wave Thermostat, Amazon Echo Pop, Video doorbell, Eaton Z-Wave Switch and Kwikset Smart Door Lock. Ask about customizing your lighting experience with our Deako Light Switches, compatible with our Smart Home System! \*\*Photos representative of plan only and may vary as built. \*\*Now offering closing cost incentives with use of preferred lender. See Sales Representatives for details and to book your appointment today!