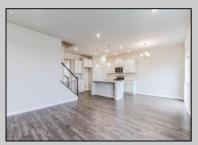

## **COMMENTS**

NEW CONSTRUCTION UNDERWAY - Please call for appointment to tour! Nestled on an oversized wooded lot in the highly sought after Upper Township School District and in close proximity to the stunning beaches of Ocean City. The Hadley is a stunning new construction home plan featuring 2,628 square feet of living space, 4 bedrooms, 3 bathrooms, an upstairs loft area and a 2-car garage with side entry. Full basement included! With a roomy floor plan and flex areas to be used as you choose, the Hadley is just as inviting as it is functional! As you enter the home into the foyer, you\'re greeted by the flex room, you decide how it functions - a formal dining space or children\'s play area. The kitchen features a large, modern island that opens up to the causal dining area and living room with Fireplace, so the conversation never has to stop! Tucked off the living room is a downstairs bedroom and full bath - the perfect guest suite or home office. Upstairs you\'ll find a cozy loft, upstairs laundry and three additional bedrooms, including the owner\'s suite. \*Your new home also comes complete with our Smart Home System featuring a Qolsys IQ Panel, Honeywell Z-Wave Thermostat, Amazon Echo Pop, Video doorbell, Eaton Z-Wave Switch and Kwikset Smart Door Lock. Ask about customizing your lighting experience with our Deako Light Switches, compatible with our Smart Home System! \*\*Photos representative of plan only and may vary as built. \*\*Now offering closing cost incentives with use of preferred lender. See Sales Representatives for details and to book your appointment today!