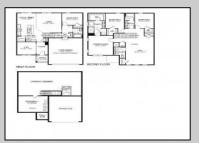

## **COMMENTS**

New Construction, Move-in Ready Home - Please call for appointment to tour! Nestled on an oversized wooded lot in the highly sought after Upper Township School District and in close proximity to the stunning beaches of Ocean City. The Hadley is a stunning new construction home plan featuring 2,628 square feet of living space, 4 bedrooms, 3 bathrooms, an upstairs loft area and a 2-car garage with side entry. Full basement included! With a roomy floor plan and flex areas to be used as you choose, the Hadley is just as inviting as it is functional! As you enter the home into the foyer, you\'re greeted by the flex room, you decide how it functions - a formal dining space or children\'s play area. The kitchen features a large, modern island that opens up to the causal dining area and living room with Fireplace, so the conversation never has to stop! Tucked off the living room is a downstairs bedroom and full bath - the perfect guest suite or home office. Upstairs you\'ll find a cozy loft, upstairs laundry and three additional bedrooms, including the owner\'s suite. \*Your new home also comes complete with our Smart Home System featuring a Qolsys IQ Panel, Honeywell Z-Wave Thermostat, Amazon Echo Pop, Video doorbell, Eaton Z-Wave Switch and Kwikset Smart Door Lock. Ask about customizing your lighting experience with our Deako Light Switches, compatible with our Smart Home System! \*\*Photos representative of plan only and may vary as built.