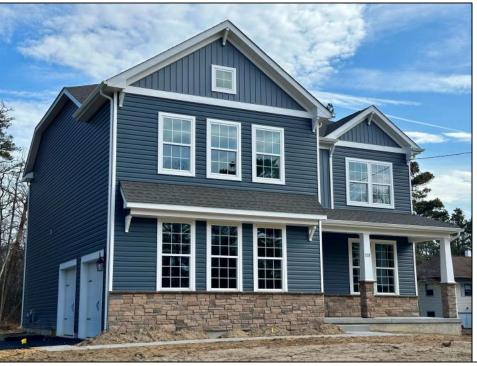

## **COMMENTS**

New Construction, Move-in Ready Home - Please call for appointment to tour! Nestled on an oversized wooded lot in the highly sought after Upper Township School District and in close proximity to the stunning beaches of Ocean City. The Hadley is a stunning new construction home plan featuring 2,628 square feet of living space, 4 bedrooms, 3 bathrooms, an upstairs loft area and a 2-car garage with side entry. Full basement included! With a roomy floor plan and flex areas to be used as you choose, the Hadley is just as inviting as it is functional! As you enter the home into the foyer, you\'re greeted by the flex room, you decide how it functions - a formal dining space or children\'s play area. The kitchen features a large, modern island that opens up to the causal dining area and living room with Fireplace, so the conversation never has to stop! Tucked off the living room is a downstairs bedroom and full bath - the perfect guest suite or home office. Upstairs you\'ll find a cozy loft, upstairs laundry and three additional bedrooms, including the owner\'s suite. \*Your new home also comes complete with our Smart Home System featuring a Qolsys IQ Panel, Honeywell Z-Wave Thermostat, Amazon Echo Pop, Video doorbell, Eaton Z-Wave Switch and Kwikset Smart Door Lock. Ask about customizing your lighting experience with our Deako Light Switches, compatible with our Smart Home System! \*\*Photos representative of plan only and may vary as built.