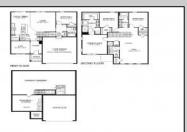

## COMMENTS

New Construction, Move-in Ready Home - Please call for appointment to tour! Nestled on an oversized wooded lot in the highly sought after Upper Township School District and in close proximity to the stunning beaches of Ocean City. The Hadley is a stunning new construction home plan featuring 2,628 square feet of living space, 4 bedrooms, 3 bathrooms, an upstairs loft area and a 2-car garage with side entry. Full basement included! With a roomy floor plan and flex areas to be used as you choose, the Hadley is just as inviting as it is functional! As you enter the home into the foyer, you\'re greeted by the flex room, you decide how it functions - a formal dining space or children\'s play area. The kitchen features a large, modern island that opens up to the causal dining area and living room with Fireplace, so the conversation never has to stop! Tucked off the living room is a downstairs bedroom and full bath - the perfect guest suite or home office. Upstairs you\'ll find a cozy loft, upstairs laundry and three additional bedrooms, including the owner\'s suite. \*Your new home also comes complete with our Smart Home System featuring a Qolsys IQ Panel, Honeywell Z-Wave Thermostat, Amazon Echo Pop, Video doorbell, Eaton Z-Wave Switch and Kwikset Smart Door Lock. Ask about customizing your lighting experience with our Deako Light Switches, compatible with our Smart Home System! \*\*Photos representative of plan only and may vary as built.