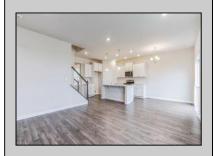

## **COMMENTS**

NEW CONSTRUCTION UNDERWAY - Please call for appointment to tour! Nestled on an oversized wooded lot in the highly sought after Upper Township School District and in close proximity to the stunning beaches of Ocean City. The Hadley is a stunning new construction home plan featuring 2,628 square feet of living space, 4 bedrooms, 3 bathrooms, an upstairs loft area and a 2-car garage with side entry. Full basement included! With a roomy floor plan and flex areas to be used as you choose, the Hadley is just as inviting as it is functional! As you enter the home into the foyer, you\'re greeted by the flex room, you decide how it functions - a formal dining space or children\'s play area. The kitchen features a large, modern island that opens up to the causal dining area and living room with Fireplace, so the conversation never has to stop! Tucked off the living room is a downstairs bedroom and full bath - the perfect guest suite or home office. Upstairs you\'ll find a cozy loft, upstairs laundry and three additional bedrooms, including the owner\'s suite. \*Your new home also comes complete with our Smart Home System featuring a Qolsys IQ Panel, Honeywell Z-Wave Thermostat, Amazon Echo Pop, Video doorbell, Eaton Z-Wave Switch and Kwikset Smart Door Lock. Ask about customizing your lighting experience with our Deako Light Switches, compatible with our Smart Home System! \*\*Photos representative of plan only and may vary as built. \*\*Now offering closing cost incentives with use of preferred lender. See Sales Representatives for details and to book your appointment today!