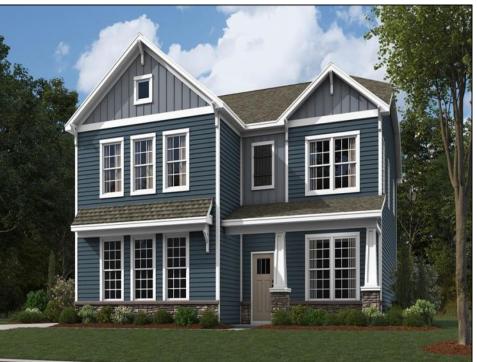

## **COMMENTS**

NEW CONSTRUCTION UNDERWAY - Please call for appointment to tour! Nestled on an oversized wooded lot in the highly sought after Upper Township School District and in close proximity to the stunning beaches of Ocean City. The Hadley is a stunning new construction home plan featuring 2,628 square feet of living space, 4 bedrooms, 3 bathrooms, an upstairs loft area and a 2-car garage with side entry. Full basement included! With a roomy floor plan and flex areas to be used as you choose, the Hadley is just as inviting as it is functional! As you enter the home into the foyer, you\'re greeted by the flex room, you decide how it functions - a formal dining space or children\'s play area. The kitchen features a large, modern island that opens up to the causal dining area and living room with Fireplace, so the conversation never has to stop! Tucked off the living room is a downstairs bedroom and full bath - the perfect guest suite or home office. Upstairs you\'ll find a cozy loft, upstairs laundry and three additional bedrooms, including the owner\'s suite. \*Your new home also comes complete with our Smart Home System featuring a Qolsys IQ Panel, Honeywell Z-Wave Thermostat, Amazon Echo Pop, Video doorbell, Eaton Z-Wave Switch and Kwikset Smart Door Lock. Ask about customizing your lighting experience with our Deako Light Switches, compatible with our Smart Home System! \*\*Photos representative of plan only and may vary as built. \*\*Now offering closing cost incentives with use of preferred lender. See Sales Representatives for details and to book your appointment today!