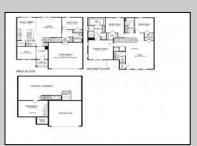

## **COMMENTS**

NEW CONSTRUCTION UNDERWAY - Please call for appointment to tour! Nestled on an oversized wooded lot in the highly sought after Upper Township School District and in close proximity to the stunning beaches of Ocean City. The Hadley is a stunning new construction home plan featuring 2,628 square feet of living space, 4 bedrooms, 3 bathrooms, an upstairs loft area and a 2-car garage with side entry. Full basement included! With a roomy floor plan and flex areas to be used as you choose, the Hadley is just as inviting as it is functional! As you enter the home into the foyer, you\'re greeted by the flex room, you decide how it functions - a formal dining space or children\'s play area. The kitchen features a large, modern island that opens up to the causal dining area and living room with Fireplace, so the conversation never has to stop! Tucked off the living room is a downstairs bedroom and full bath - the perfect guest suite or home office. Upstairs you\'ll find a cozy loft, upstairs laundry and three additional bedrooms, including the owner\'s suite. \*Your new home also comes complete with our Smart Home System featuring a Qolsys IQ Panel, Honeywell Z-Wave Thermostat, Amazon Echo Pop, Video doorbell, Eaton Z-Wave Switch and Kwikset Smart Door Lock. Ask about customizing your lighting experience with our Deako Light Switches, compatible with our Smart Home System! \*\*Photos representative of plan only and may vary as built. \*\*Now offering closing cost incentives with use of preferred lender. See Sales Representatives for details and to book your appointment today!