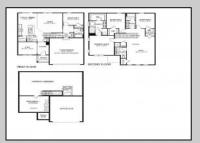

## COMMENTS

New Construction, Move-in Ready Home - Please call for appointment to tour! Nestled on an oversized wooded lot in the highly sought after Upper Township School District and in close proximity to the stunning beaches of Ocean City. The Hadley is a stunning new construction home plan featuring 2,628 square feet of living space, 4 bedrooms, 3 bathrooms, an upstairs loft area and a 2-car garage with side entry. Full basement included! With a roomy floor plan and flex areas to be used as you choose, the Hadley is just as inviting as it is functional! As you enter the home into the foyer, you\'re greeted by the flex room, you decide how it functions - a formal dining space or children\'s play area. The kitchen features a large, modern island that opens up to the causal dining area and living room with Fireplace, so the conversation never has to stop! Tucked off the living room is a downstairs bedroom and full bath - the perfect guest suite or home office. Upstairs you\'ll find a cozy loft, upstairs laundry and three additional bedrooms, including the owner\'s suite. \*Your new home also comes complete with our Smart Home System featuring a Qolsys IQ Panel, Honeywell Z-Wave Thermostat, Amazon Echo Pop, Video doorbell, Eaton Z-Wave Switch and Kwikset Smart Door Lock. Ask about customizing your lighting experience with our Deako Light Switches, compatible with our Smart Home System! \*\*Photos representative of plan only and may vary as built.

**PROPERTY DETAILS** ParkingGarage OtherRooms InteriorFeatures AppliancesIncluded Garage Living Room Fireplace- Gas Range 2 Car Dining Room Loft Oven Attached Kitchen Laminate Flooring Microwave Oven Eat-In-Kitchen

> Pantry Laundry/Utility Room

Loft

Dining Area

Basement Heating Cooling
Full Gas Natural Central Air Condition

Water Sewer Well Septic