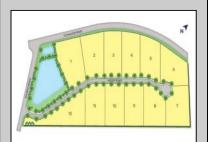

## **COMMENTS**

NEW CONSTRUCTION UNDERWAY! Please call for appointment to tour! Coastal Cove offers twelve new construction single-family homes nestled in the highly sought after Upper Township School District and minutes from the stunning beaches of Ocean City. The Hadley is a stunning new construction home plan featuring 2,628 square feet of living space, 4 bedrooms, 3 bathrooms, an upstairs loft area and a 2-car garage. With a roomy floor plan and flex areas to be used as you choose, the Hadley is just as inviting as it is functional! As you enter the home into the foyer, you\re greeted by the flex room, you decide how it functions - a formal dining space or children\'s play area. The gourmet kitchen features a large, modern island that opens up to the causal dining area and living room, so the conversation never has to stop! Tucked off the living room is a downstairs bedroom and full bath - the perfect guest suite or home office. Upstairs you\'ll find a cozy loft, upstairs laundry and three additional bedrooms, including the owner\'s suite. Full basement included! \*Your new home also comes complete with our Smart Home System featuring a Qolsys IQ Panel, Honeywell Z-Wave Thermostat, Amazon Echo Pop, Video doorbell, Eaton Z-Wave Switch and Kwikset Smart Door Lock. Ask about customizing your lighting experience with our Deako Light Switches, compatible with our Smart Home System! \*\*Photos representative of plan only and may vary as built. \*\*Now offering closing cost incentives with use of preferred lender. See Sales Representatives for details and to book your appointment today!