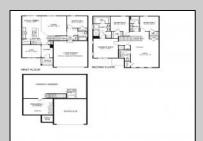

## **COMMENTS**

NEW CONSTRUCTION UNDERWAY! Please call for appointment to tour! Coastal Cove offers twelve new construction single-family homes nestled in the highly sought after Upper Township School District and minutes from the stunning beaches of Ocean City. The Hadley is a stunning new construction home plan featuring 2,628 square feet of living space, 4 bedrooms, 3 bathrooms, an upstairs loft area and a 2-car garage. With a roomy floor plan and flex areas to be used as you choose, the Hadley is just as inviting as it is functional! As you enter the home into the foyer, you\re greeted by the flex room, you decide how it functions - a formal dining space or children\'s play area. The gourmet kitchen features a large, modern island that opens up to the causal dining area and living room, so the conversation never has to stop! Tucked off the living room is a downstairs bedroom and full bath - the perfect guest suite or home office. Upstairs you\'ll find a cozy loft, upstairs laundry and three additional bedrooms, including the owner\'s suite. Full basement included! \*Your new home also comes complete with our Smart Home System featuring a Qolsys IQ Panel, Honeywell Z-Wave Thermostat, Amazon Echo Pop, Video doorbell, Eaton Z-Wave Switch and Kwikset Smart Door Lock. Ask about customizing your lighting experience with our Deako Light Switches, compatible with our Smart Home System! \*\*Photos representative of plan only and may vary as built. \*\*Now offering closing cost incentives with use of preferred lender. See Sales Representatives for details and to book your appointment today!

**PROPERTY DETAILS** 

ParkingGarage OtherRooms InteriorFeatures
Garage Living Room Fireplace- Gas
2 Car Dining Room Wood Flooring
Kitchen Loft
Dining Aroo Wolk in Closet

Dining Area Walk in Closet Pantry Kitchen Island

Laundry/Utility Room

Loft

Basement Heating Cooling
Full Gas Natural Central Air Condition

Water Sewer Public Septic

AppliancesIncluded

Range

Oven