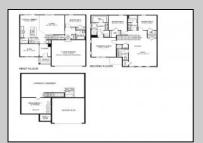

## **COMMENTS**

NEW CONSTRUCTION UNDERWAY! Please call for appointment to tour! Coastal Cove offers twelve new construction single-family homes nestled in the highly sought after Upper Township School District and minutes from the stunning beaches of Ocean City. The Hadley is a stunning new construction home plan featuring 2,628 square feet of living space, 4 bedrooms, 3 bathrooms, an upstairs loft area and a 2-car garage. With a roomy floor plan and flex areas to be used as you choose, the Hadley is just as inviting as it is functional! As you enter the home into the foyer, you\re greeted by the flex room, you decide how it functions - a formal dining space or children\'s play area. The gourmet kitchen features a large, modern island that opens up to the causal dining area and living room, so the conversation never has to stop! Tucked off the living room is a downstairs bedroom and full bath - the perfect guest suite or home office. Upstairs you\'ll find a cozy loft, upstairs laundry and three additional bedrooms, including the owner\'s suite. Full basement included! \*Your new home also comes complete with our Smart Home System featuring a Qolsys IQ Panel, Honeywell Z-Wave Thermostat, Amazon Echo Pop, Video doorbell, Eaton Z-Wave Switch and Kwikset Smart Door Lock. Ask about customizing your lighting experience with our Deako Light Switches, compatible with our Smart Home System! \*\*Photos representative of plan only and may vary as built. \*\*Now offering closing cost incentives with use of preferred lender. See Sales Representatives for details and to book your appointment today!