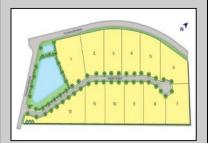

## **COMMENTS**

NEW CONSTRUCTION UNDERWAY! Please call for appointment to tour! Coastal Cove offers twelve new construction single-family homes nestled in the highly sought after Upper Township School District and minutes from the stunning beaches of Ocean City. The Hadley is a stunning new construction home plan featuring 2,628 square feet of living space, 4 bedrooms, 3 bathrooms, an upstairs loft area and a 2-car garage. With a roomy floor plan and flex areas to be used as you choose, the Hadley is just as inviting as it is functional! As you enter the home into the foyer, you\re greeted by the flex room, you decide how it functions - a formal dining space or children\'s play area. The gourmet kitchen features a large, modern island that opens up to the causal dining area and living room, so the conversation never has to stop! Tucked off the living room is a downstairs bedroom and full bath - the perfect guest suite or home office. Upstairs you\'ll find a cozy loft, upstairs laundry and three additional bedrooms, including the owner\'s suite. Full basement included! \*Your new home also comes complete with our Smart Home System featuring a Qolsys IQ Panel, Honeywell Z-Wave Thermostat, Amazon Echo Pop, Video doorbell, Eaton Z-Wave Switch and Kwikset Smart Door Lock. Ask about customizing your lighting experience with our Deako Light Switches, compatible with our Smart Home System! \*\*Photos representative of plan only and may vary as built. \*\*Now offering closing cost incentives with use of preferred lender. See Sales Representatives for details and to book your appointment today!