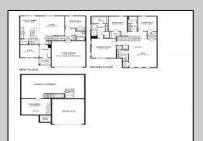

## **COMMENTS**

NEW CONSTRUCTION UNDERWAY! Please call for appointment to tour! Coastal Cove offers twelve new construction single-family homes nestled in the highly sought after Upper Township School District and minutes from the stunning beaches of Ocean City. The Hadley is a stunning new construction home plan featuring 2,628 square feet of living space, 4 bedrooms, 3 bathrooms, an upstairs loft area and a 2-car garage. With a roomy floor plan and flex areas to be used as you choose, the Hadley is just as inviting as it is functional! As you enter the home into the foyer, you\re greeted by the flex room, you decide how it functions - a formal dining space or children\'s play area. The gourmet kitchen features a large, modern island that opens up to the causal dining area and living room, so the conversation never has to stop! Tucked off the living room is a downstairs bedroom and full bath - the perfect guest suite or home office. Upstairs you\'ll find a cozy loft, upstairs laundry and three additional bedrooms, including the owner\'s suite. Full basement included! \*Your new home also comes complete with our Smart Home System featuring a Qolsys IQ Panel, Honeywell Z-Wave Thermostat, Amazon Echo Pop, Video doorbell, Eaton Z-Wave Switch and Kwikset Smart Door Lock. Ask about customizing your lighting experience with our Deako Light Switches, compatible with our Smart Home System! \*\*Photos representative of plan only and may vary as built. \*\*Now offering closing cost incentives with use of preferred lender. See Sales Representatives for details and to book your appointment today!