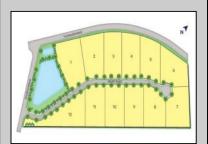

## **COMMENTS**

NEW CONSTRUCTION UNDERWAY! Please call for appointment to tour! Coastal Cove offers twelve new construction single-family homes nestled in the highly sought after Upper Township School District and minutes from the stunning beaches of Ocean City. The Hadley is a stunning new construction home plan featuring 2,628 square feet of living space, 4 bedrooms, 3 bathrooms, an upstairs loft area and a 2-car garage. With a roomy floor plan and flex areas to be used as you choose, the Hadley is just as inviting as it is functional! As you enter the home into the foyer, you\re greeted by the flex room, you decide how it functions - a formal dining space or children\'s play area. The gourmet kitchen features a large, modern island that opens up to the causal dining area and living room, so the conversation never has to stop! Tucked off the living room is a downstairs bedroom and full bath - the perfect guest suite or home office. Upstairs you\'ll find a cozy loft, upstairs laundry and three additional bedrooms, including the owner\'s suite. Full basement included! \*Your new home also comes complete with our Smart Home System featuring a Qolsys IQ Panel, Honeywell Z-Wave Thermostat, Amazon Echo Pop, Video doorbell, Eaton Z-Wave Switch and Kwikset Smart Door Lock. Ask about customizing your lighting experience with our Deako Light Switches, compatible with our Smart Home System! \*\*Photos representative of plan only and may vary as built. \*\*Now offering closing cost incentives with use of preferred lender. See Sales Representatives for details and to book your appointment today!