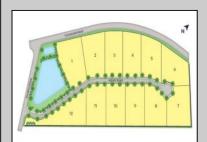

## **COMMENTS**

NEW CONSTRUCTION UNDERWAY! Please call for appointment to tour! Coastal Cove offers twelve new construction single-family homes nestled in the highly sought after Upper Township School District and minutes from the stunning beaches of Ocean City. The Hadley is a stunning new construction home plan featuring 2,628 square feet of living space, 4 bedrooms, 3 bathrooms, an upstairs loft area and a 2-car garage. With a roomy floor plan and flex areas to be used as you choose, the Hadley is just as inviting as it is functional! As you enter the home into the foyer, you\'re greeted by the flex room, you decide how it functions - a formal dining space or children\'s play area. The gourmet kitchen features a large, modern island that opens up to the causal dining area and living room, so the conversation never has to stop! Tucked off the living room is a downstairs bedroom and full bath - the perfect guest suite or home office. Upstairs you\'ll find a cozy loft, upstairs laundry and three additional bedrooms, including the owner\'s suite. Full basement included! \*Your new home also comes complete with our Smart Home System featuring a Qolsys IQ Panel, Honeywell Z-Wave Thermostat, Amazon Echo Pop, Video doorbell, Eaton Z-Wave Switch and Kwikset Smart Door Lock. Ask about customizing your lighting experience with our Deako Light Switches, compatible with our Smart Home System! \*\*Photos representative of plan only and may vary as built. \*\*Now offering closing cost incentives with use of preferred lender. See Sales Representatives for details and to book your appointment today!