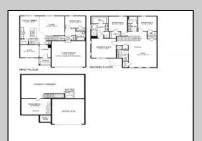

## **COMMENTS**

NEW CONSTRUCTION UNDERWAY! Please call for appointment to tour! Coastal Cove offers twelve new construction single-family homes nestled in the highly sought after Upper Township School District and minutes from the stunning beaches of Ocean City. The Hadley is a stunning new construction home plan featuring 2,628 square feet of living space, 4 bedrooms, 3 bathrooms, an upstairs loft area and a 2-car garage. With a roomy floor plan and flex areas to be used as you choose, the Hadley is just as inviting as it is functional! As you enter the home into the foyer, you\'re greeted by the flex room, you decide how it functions - a formal dining space or children\'s play area. The gourmet kitchen features a large, modern island that opens up to the causal dining area and living room, so the conversation never has to stop! Tucked off the living room is a downstairs bedroom and full bath - the perfect guest suite or home office. Upstairs you\'ll find a cozy loft, upstairs laundry and three additional bedrooms, including the owner\'s suite. Full basement included! \*Your new home also comes complete with our Smart Home System featuring a Qolsys IQ Panel, Honeywell Z-Wave Thermostat, Amazon Echo Pop, Video doorbell, Eaton Z-Wave Switch and Kwikset Smart Door Lock. Ask about customizing your lighting experience with our Deako Light Switches, compatible with our Smart Home System! \*\*Photos representative of plan only and may vary as built. \*\*Now offering closing cost incentives with use of preferred lender. See Sales Representatives for details and to book your appointment today!