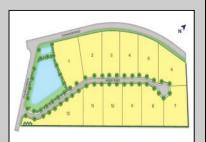

## **COMMENTS**

NEW CONSTRUCTION UNDERWAY! Please call for appointment to tour! Coastal Cove offers twelve new construction single-family homes nestled in the highly sought after Upper Township School District and minutes from the stunning beaches of Ocean City. The Hadley is a stunning new construction home plan featuring 2,628 square feet of living space, 4 bedrooms, 3 bathrooms, an upstairs loft area and a 2-car garage. With a roomy floor plan and flex areas to be used as you choose, the Hadley is just as inviting as it is functional! As you enter the home into the foyer, you\re greeted by the flex room, you decide how it functions - a formal dining space or children\'s play area. The gourmet kitchen features a large, modern island that opens up to the causal dining area and living room, so the conversation never has to stop! Tucked off the living room is a downstairs bedroom and full bath - the perfect guest suite or home office. Upstairs you\'ll find a cozy loft, upstairs laundry and three additional bedrooms, including the owner\'s suite. Full basement included! \*Your new home also comes complete with our Smart Home System featuring a Qolsys IQ Panel, Honeywell Z-Wave Thermostat, Amazon Echo Pop, Video doorbell, Eaton Z-Wave Switch and Kwikset Smart Door Lock. Ask about customizing your lighting experience with our Deako Light Switches, compatible with our Smart Home System! \*\*Photos representative of plan only and may vary as built. \*\*Now offering closing cost incentives with use of preferred lender. See Sales Representatives for details and to book your appointment today!