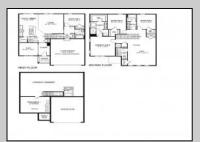

## **COMMENTS**

NEW CONSTRUCTION UNDERWAY! Please call for appointment to tour! Coastal Cove offers twelve new construction single-family homes nestled in the highly sought after Upper Township School District and minutes from the stunning beaches of Ocean City. The Hadley is a stunning new construction home plan featuring 2,628 square feet of living space, 4 bedrooms, 3 bathrooms, an upstairs loft area and a 2-car garage. With a roomy floor plan and flex areas to be used as you choose, the Hadley is just as inviting as it is functional! As you enter the home into the foyer, you\re greeted by the flex room, you decide how it functions - a formal dining space or children\'s play area. The gourmet kitchen features a large, modern island that opens up to the causal dining area and living room, so the conversation never has to stop! Tucked off the living room is a downstairs bedroom and full bath - the perfect guest suite or home office. Upstairs you\'ll find a cozy loft, upstairs laundry and three additional bedrooms, including the owner\'s suite. Full basement included! \*Your new home also comes complete with our Smart Home System featuring a Qolsys IQ Panel, Honeywell Z-Wave Thermostat, Amazon Echo Pop, Video doorbell, Eaton Z-Wave Switch and Kwikset Smart Door Lock. Ask about customizing your lighting experience with our Deako Light Switches, compatible with our Smart Home System! \*\*Photos representative of plan only and may vary as built. \*\*Now offering closing cost incentives with use of preferred lender. See Sales Representatives for details and to book your appointment today!