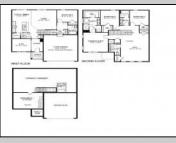

## COMMENTS

NEW CONSTRUCTION UNDERWAY! Please call for appointment to tour! Coastal Cove offers twelve new construction single-family homes nestled in the highly sought after Upper Township School District and minutes from the stunning beaches of Ocean City. The Hadley is a stunning new construction home plan featuring 2,628 square feet of living space, 4 bedrooms, 3 bathrooms, an upstairs loft area and a 2-car garage. With a roomy floor plan and flex areas to be used as you choose, the Hadley is just as inviting as it is functional! As you enter the home into the foyer, you\'re greeted by the flex room, you decide how it functions - a formal dining space or children\'s play area. The gourmet kitchen features a large, modern island that opens up to the causal dining area and living room, so the conversation never has to stop! Tucked off the living room is a downstairs bedroom and full bath - the perfect guest suite or home office. Upstairs you/II find a cozy loft, upstairs laundry and three additional bedrooms, including the owner/'s suite. Full basement included! \*Your new home also comes complete with our Smart Home System featuring a Qolsys IQ Panel, Honeywell Z-Wave Thermostat, Amazon Echo Pop, Video doorbell, Eaton Z-Wave Switch and Kwikset Smart Door Lock. Ask about customizing your lighting experience with our Deako Light Switches, compatible with our Smart Home System! \*\*Photos representative of plan only and may vary as built. \*\*Now offering closing cost incentives with use of preferred lender. See Sales Representatives for details and to book your appointment today!