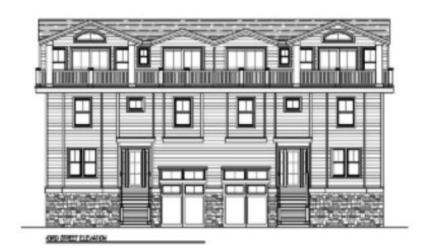

## **COMMENTS**

Get in for Summer 2025! Welcome to this fantastic new construction on 43rd street at the corner of 43rd and Central (North Unit). The interior of this home has it all! This house has a unique kitchen layout, with open shelving, and a wet bar. Super spacious, 5 bedrooms 4 ½ bathrooms, high ceilings, Smart toilet in the master bath, LVT throughout the house, an EV hookup in the garage - this beach home has everything you need to enjoy summers at the Shore. The exterior is wrapped in spectacular Hardie Board siding. Park your car and don't move it! Walk to the beach, promenade, churches, nightlife, restaurants and Fish Alley - all within minutes of your front door. Watch the sunsets from your spacious front deck! Very few new constructions are available. Get in soon and choose some of your finishes.