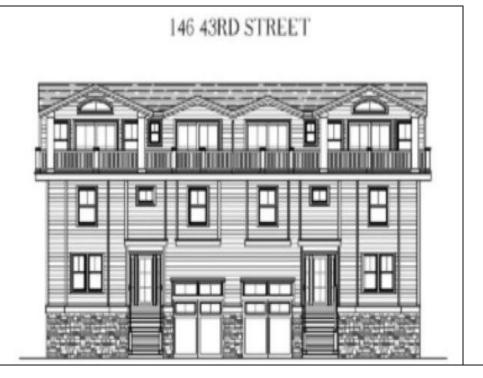

## COMMENTS

Get in for Summer 2025! Welcome to this fantastic new construction on 43rd street at the corner of 43rd and Central (North Unit). The interior of this home has it all! This house has a unique kitchen layout, with open shelving, and a wet bar. Super spacious, 5 bedrooms 4 ½ bathrooms, high ceilings, Smart toilet in the master bath, LVT throughout the house, an EV hookup in the garage - this beach home has everything you need to enjoy summers at the Shore. The exterior is wrapped in spectacular Hardie Board siding. Park your car and don't move it! Walk to the beach, promenade, churches, nightlife, restaurants and Fish Alley - all within minutes of your front door. Watch the sunsets from your spacious front deck! Very few new constructions are available. Get in soon and choose some of your finishes. (Architectural Plans are in the Associated Docs along with Spec sheets.)