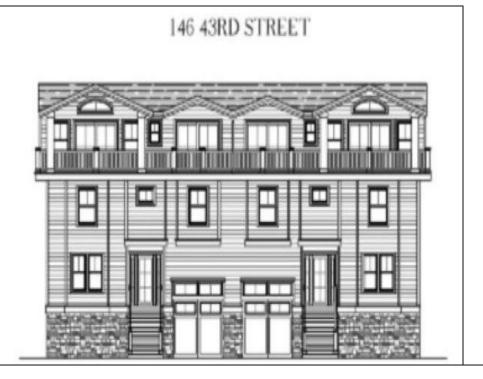

## COMMENTS

Get in for Summer 2025! Welcome to this fantastic new construction on 43rd street at the corner of 43rd and Central (North Unit). The interior of this home has it all! This house has a unique kitchen layout, with open shelving, and a wet bar. Super spacious, 5 bedrooms 4 ½ bathrooms, high ceilings, Smart toilet in the master bath, LVT throughout the house, an EV hookup in the garage - this beach home has everything you need to enjoy summers at the Shore. The exterior is wrapped in spectacular Hardie Board siding. Park your car and don't move it! Walk to the beach, promenade, churches, nightlife, restaurants and Fish Alley - all within minutes of your front door. Watch the sunsets from your spacious front deck! Very few new constructions are available. Get in soon and choose some of your finishes. (Architectural Plans are in the Associated Docs along with Spec sheets.)