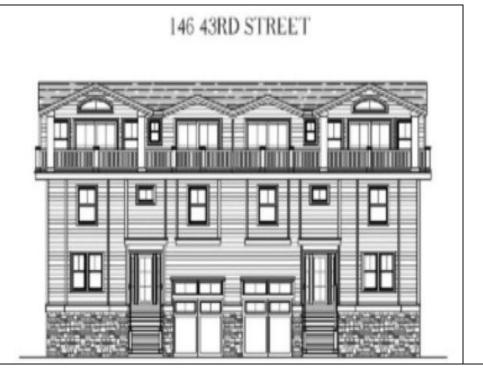

## COMMENTS

Get in for Summer 2025! Welcome to this fantastic new construction on 43rd street at the corner of 43rd and Central (North Unit). The interior of this home has it all! This house has a unique kitchen layout, with open shelving, and a wet bar. Super spacious, 5 bedrooms 4 ½ bathrooms, high ceilings, Smart toilet in the master bath, LVT throughout the house, an EV hookup in the garage - this beach home has everything you need to enjoy summers at the Shore. The exterior is wrapped in spectacular Hardie Board siding. Park your car and don't move it! Walk to the beach, promenade, churches, nightlife, restaurants and Fish Alley - all within minutes of your front door. Watch the sunsets from your spacious front deck! Very few new constructions are available. Get in soon and choose some of your finishes. (Architectural Plans are in the Associated Docs along with Spec sheets.)