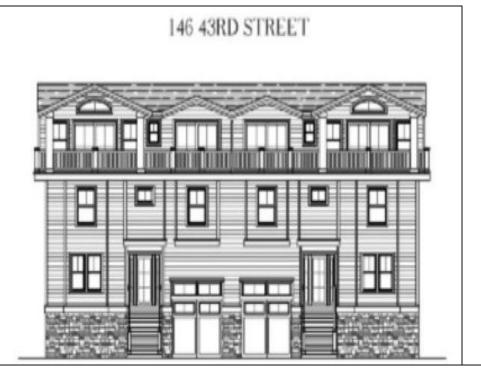

## COMMENTS

Get in for Summer 2025! Welcome to this fantastic new construction on 43rd street at the corner of 43rd and Central (North Unit). The interior of this home has it all! This house has a unique kitchen layout, with open shelving, and a wet bar. Super spacious, 5 bedrooms 4 ½ bathrooms, high ceilings, Smart toilet in the master bath, LVT throughout the house, an EV hookup in the garage - this beach home has everything you need to enjoy summers at the Shore. The exterior is wrapped in spectacular Hardie Board siding. Park your car and don't move it! Walk to the beach, promenade, churches, nightlife, restaurants and Fish Alley - all within minutes of your front door. Watch the sunsets from your spacious front deck! Very few new constructions are available. Get in soon and choose some of your finishes. (Architectural Plans are in the Associated Docs along with Spec sheets.)