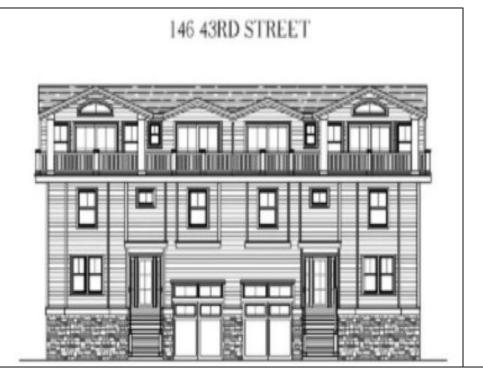

## COMMENTS

Get in for Summer 2025! Welcome to this fantastic new construction on 43rd street at the corner of 43rd and Central (North Unit). The interior of this home has it all! This house has a unique kitchen layout, with open shelving, and a wet bar. Super spacious, 5 bedrooms 4 ½ bathrooms, high ceilings, Smart toilet in the master bath, LVT throughout the house, an EV hookup in the garage - this beach home has everything you need to enjoy summers at the Shore. The exterior is wrapped in spectacular Hardie Board siding. Park your car and don't move it! Walk to the beach, promenade, churches, nightlife, restaurants and Fish Alley - all within minutes of your front door. Watch the sunsets from your spacious front deck! Very few new constructions are available. Get in soon and choose some of your finishes. (Architectural Plans are in the Associated Docs along with Spec sheets.)