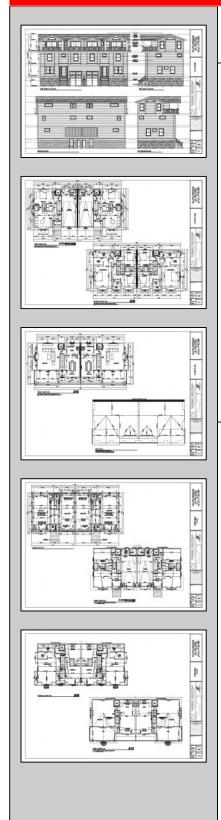

## COMMENTS

Get in for Summer 2025! Welcome to this fantastic new construction on 43rd street at the corner of 43rd and Central (North Unit). The interior of this home has it all! This house has a unique kitchen layout, with open shelving, and a wet bar. Super spacious, 5 bedrooms 4 ½ bathrooms, high ceilings, Smart toilet in the master bath, LVT throughout the house, an EV hookup in the garage - this beach home has everything you need to enjoy summers at the Shore. The exterior is wrapped in spectacular Hardie Board siding. Park your car and don't move it! Walk to the beach, promenade, churches, nightlife, restaurants and Fish Alley - all within minutes of your front door. Watch the sunsets from your spacious front deck! Very few new constructions are available. Get in soon and choose some of your finishes. (Architectural Plans are in the Associated Docs along with Spec sheets.)