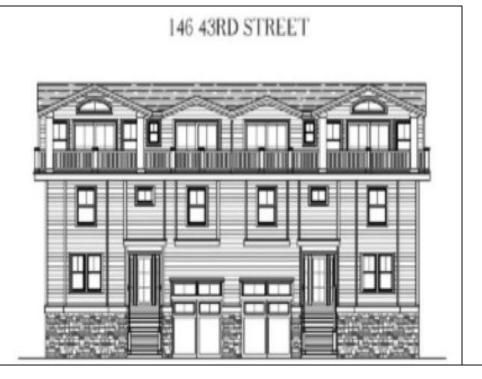

## COMMENTS

Get in for Summer 2025! Welcome to this fantastic new construction on 43rd street at the corner of 43rd and Central (North Unit). The interior of this home has it all! This house has a unique kitchen layout, with open shelving, and a wet bar. Super spacious, 5 bedrooms 4 ½ bathrooms, high ceilings, Smart toilet in the master bath, LVT throughout the house, an EV hookup in the garage - this beach home has everything you need to enjoy summers at the Shore. The exterior is wrapped in spectacular Hardie Board siding. Park your car and don't move it! Walk to the beach, promenade, churches, nightlife, restaurants and Fish Alley - all within minutes of your front door. Watch the sunsets from your spacious front deck! Very few new constructions are available. Get in soon and choose some of your finishes. (Architectural Plans are in the Associated Docs along with Spec sheets.)