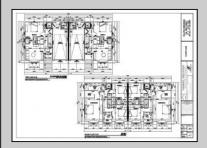

## **COMMENTS**

Get in for Summer 2025! Welcome to this fantastic new construction on 43rd street at the corner of 43rd and Central (North Unit). The interior of this home has it all! This house has a unique kitchen layout, with open shelving, and a wet bar. Super spacious, 5 bedrooms 4 ½ bathrooms, high ceilings, Smart toilet in the master bath, LVT throughout the house, an EV hookup in the garage - this beach home has everything you need to enjoy summers at the Shore. The exterior is wrapped in spectacular Hardie Board siding. Park your car and don't move it! Walk to the beach, promenade, churches, nightlife, restaurants and Fish Alley - all within minutes of your front door. Watch the sunsets from your spacious front deck! Very few new constructions are available. Get in soon and choose some of your finishes. (Architectural Plans are in the Associated Docs along with Spec sheets.)