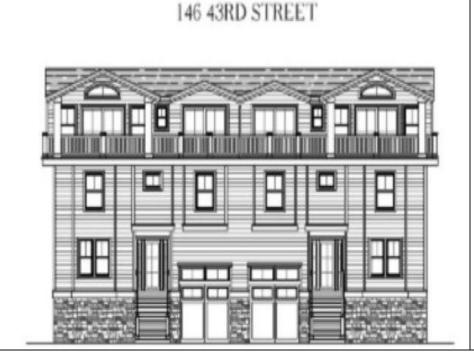

## **COMMENTS**

Get in for Summer 2025! Welcome to this fantastic new construction on 43rd street at the corner of 43rd and Central (North Unit). The interior of this home has it all! This house has a unique kitchen layout, with open shelving, and a wet bar. Super spacious, 5 bedrooms 4 ½ bathrooms, high ceilings, Smart toilet in the master bath, LVT throughout the house, an EV hookup in the garage - this beach home has everything you need to enjoy summers at the Shore. The exterior is wrapped in spectacular Hardie Board siding. Park your car and don't move it! Walk to the beach, promenade, churches, nightlife, restaurants and Fish Alley - all within minutes of your front door. Watch the sunsets from your spacious front deck! Very few new constructions are available. Get in soon and choose some of your finishes. (Architectural Plans are in the Associated Docs along with Spec sheets.)