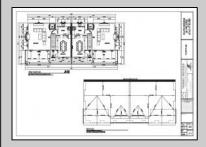

## **COMMENTS**

Get in for Summer 2025! Welcome to this fantastic new construction on 43rd street at the corner of 43rd and Central (North Unit). The interior of this home has it all! This house has a unique kitchen layout, with open shelving, and a wet bar. Super spacious, 5 bedrooms 4 ½ bathrooms, high ceilings, Smart toilet in the master bath, LVT throughout the house, an EV hookup in the garage - this beach home has everything you need to enjoy summers at the Shore. The exterior is wrapped in spectacular Hardie Board siding. Park your car and don't move it! Walk to the beach, promenade, churches, nightlife, restaurants and Fish Alley - all within minutes of your front door. Watch the sunsets from your spacious front deck! Very few new constructions are available. Get in soon and choose some of your finishes. (Architectural Plans are in the Associated Docs along with Spec sheets.)