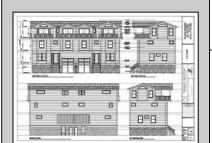

## **COMMENTS**

Get in for Summer 2025! Welcome to this fantastic new construction on 43rd street at the corner of 43rd and Central (North Unit). The interior of this home has it all! This house has a unique kitchen layout, with open shelving, and a wet bar. Super spacious, 5 bedrooms 4 ½ bathrooms, high ceilings, Smart toilet in the master bath, LVT throughout the house, an EV hookup in the garage - this beach home has everything you need to enjoy summers at the Shore. The exterior is wrapped in spectacular Hardie Board siding. Park your car and don't move it! Walk to the beach, promenade, churches, nightlife, restaurants and Fish Alley - all within minutes of your front door. Watch the sunsets from your spacious front deck! Very few new constructions are available. Get in soon and choose some of your finishes. (Architectural Plans are in the Associated Docs along with Spec sheets.)