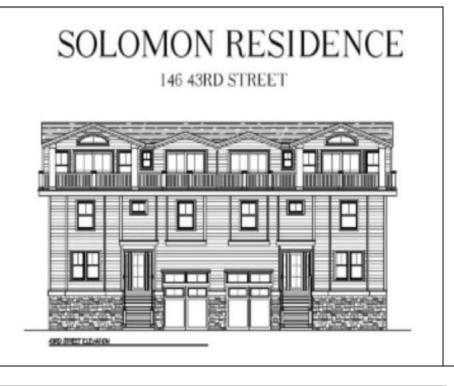

## COMMENTS

Get in for Summer 2025! Welcome to this fantastic new construction on 43rd street at the corner of 43rd and Central (North Unit). The interior of this home has it all! This house has a unique kitchen layout, with open shelving, and a wet bar. Super spacious, 5 bedrooms 4 1/2 bathrooms, high ceilings, Smart toilet in the master bath, LVT throughout the house, an EV hookup in the garage - this beach home has everything you need to enjoy summers at the Shore. The exterior is wrapped in spectacular Hardie Board siding. Park your car and don't move it! Walk to the beach, promenade, churches, nightlife, restaurants and Fish Alley - all within minutes of your front door. Watch the sunsets from your spacious front deck! Very few new constructions are available. Get in soon and choose some of your finishes.