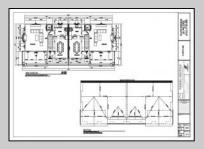

## **COMMENTS**

Get in for Summer 2025! Welcome to this fantastic new construction on 43rd street at the corner of 43rd and Central (North Unit). The interior of this home has it all! This house has a unique kitchen layout, with open shelving, and a wet bar. Super spacious, 5 bedrooms 4 ½ bathrooms, high ceilings, Smart toilet in the master bath, LVT throughout the house, an EV hookup in the garage - this beach home has everything you need to enjoy summers at the Shore. The exterior is wrapped in spectacular Hardie Board siding. Park your car and don't move it! Walk to the beach, promenade, churches, nightlife, restaurants and Fish Alley - all within minutes of your front door. Watch the sunsets from your spacious front deck! Very few new constructions are available. Get in soon and choose some of your finishes. (Architectural Plans are in the Associated Docs along with Spec sheets.)