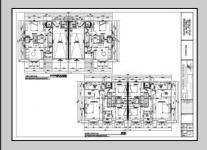

## **COMMENTS**

Get in for Summer 2025! Welcome to this fantastic new construction on 43rd street at the corner of 43rd and Central (North Unit). The interior of this home has it all! This house has a unique kitchen layout, with open shelving, and a wet bar. Super spacious, 5 bedrooms 4 ½ bathrooms, high ceilings, Smart toilet in the master bath, LVT throughout the house, an EV hookup in the garage - this beach home has everything you need to enjoy summers at the Shore. The exterior is wrapped in spectacular Hardie Board siding. Park your car and don't move it! Walk to the beach, promenade, churches, nightlife, restaurants and Fish Alley - all within minutes of your front door. Watch the sunsets from your spacious front deck! Very few new constructions are available. Get in soon and choose some of your finishes. (Architectural Plans are in the Associated Docs along with Spec sheets.)