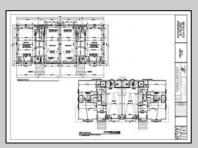

## **COMMENTS**

Get in for Summer 2025! Welcome to this fantastic new construction on 43rd street at the corner of 43rd and Central (North Unit). The interior of this home has it all! This house has a unique kitchen layout, with open shelving, and a wet bar. Super spacious, 5 bedrooms 4 ½ bathrooms, high ceilings, Smart toilet in the master bath, LVT throughout the house, an EV hookup in the garage - this beach home has everything you need to enjoy summers at the Shore. The exterior is wrapped in spectacular Hardie Board siding. Park your car and don't move it! Walk to the beach, promenade, churches, nightlife, restaurants and Fish Alley - all within minutes of your front door. Watch the sunsets from your spacious front deck! Very few new constructions are available. Get in soon and choose some of your finishes. (Architectural Plans are in the Associated Docs along with Spec sheets.)