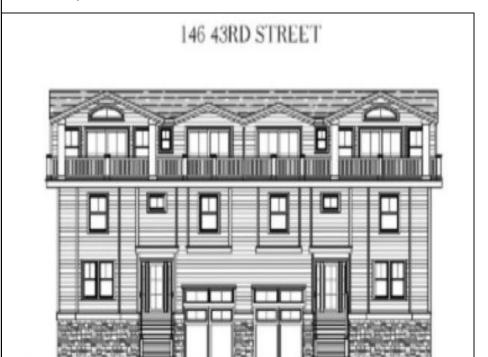

## **COMMENTS**

Get in for Summer 2025! Welcome to this fantastic new construction on 43rd street at the corner of 43rd and Central (North Unit). The interior of this home has it all! This house has a unique kitchen layout, with open shelving, and a wet bar. Super spacious, 5 bedrooms 4 ½ bathrooms, high ceilings, Smart toilet in the master bath, LVT throughout the house, an EV hookup in the garage - this beach home has everything you need to enjoy summers at the Shore. The exterior is wrapped in spectacular Hardie Board siding. Park your car and don't move it! Walk to the beach, promenade, churches, nightlife, restaurants and Fish Alley - all within minutes of your front door. Watch the sunsets from your spacious front deck! Very few new constructions are available. Get in soon and choose some of your finishes. (Architectural Plans are in the Associated Docs along with Spec sheets.)