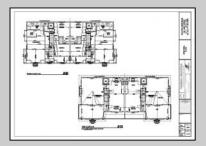

## **COMMENTS**

Get in for Summer 2025! Welcome to this fantastic new construction on 43rd street at the corner of 43rd and Central (North Unit). The interior of this home has it all! This house has a unique kitchen layout, with open shelving, and a wet bar. Super spacious, 5 bedrooms 4 ½ bathrooms, high ceilings, Smart toilet in the master bath, LVT throughout the house, an EV hookup in the garage - this beach home has everything you need to enjoy summers at the Shore. The exterior is wrapped in spectacular Hardie Board siding. Park your car and don't move it! Walk to the beach, promenade, churches, nightlife, restaurants and Fish Alley - all within minutes of your front door. Watch the sunsets from your spacious front deck! Very few new constructions are available. Get in soon and choose some of your finishes. (Architectural Plans are in the Associated Docs along with Spec sheets.)