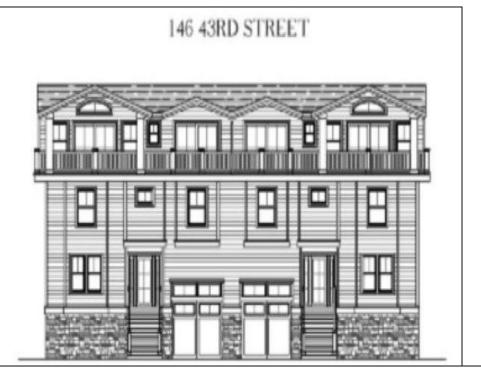

## COMMENTS

Get in for Summer 2025! Welcome to this fantastic new construction on 43rd street at the corner of 43rd and Central (North Unit). The interior of this home has it all! This house has a unique kitchen layout, with open shelving, and a wet bar. Super spacious, 5 bedrooms 4 ½ bathrooms, high ceilings, Smart toilet in the master bath, LVT throughout the house, an EV hookup in the garage - this beach home has everything you need to enjoy summers at the Shore. The exterior is wrapped in spectacular Hardie Board siding. Park your car and don't move it! Walk to the beach, promenade, churches, nightlife, restaurants and Fish Alley - all within minutes of your front door. Watch the sunsets from your spacious front deck! Very few new constructions are available. Get in soon and choose some of your finishes. (Architectural Plans are in the Associated Docs along with Spec sheets.)