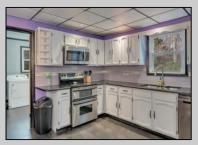

## **COMMENTS**

Spacious ranch tucked away and secluded on a 5 acre parcel. Looking for a place to board your horse? Look no further! Two large barns with electric offering stalls, storage for fee, tack equipment and lawn equipment. Home offers open floor concept. Large eat in kitchen overlooking 18 x 24 sunken living room. Office space having interior access as well as exterior to outside deck. Unique country bonus room with hot tub and bar. Possible room for additional bathroom. New upgraded full bath. Easy to show. Pets and cameras on premises.