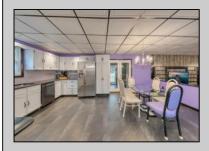

## **COMMENTS**

Spacious ranch tucked away and secluded on a 5 acre parcel. Looking for a place to board your horse? Look no further! Two large barns with electric offering stalls, storage for fee, tack equipment and lawn equipment. Home offers open floor concept. Large eat in kitchen overlooking 18 x 24 sunken living room. Office space having interior access as well as exterior to outside deck. Unique country bonus room with hot tub and bar. Possible room for additional bathroom. New upgraded full bath. Easy to show. Pets and cameras on premises.