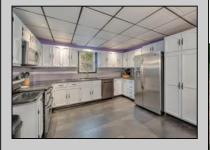

## **COMMENTS**

Spacious ranch tucked away and secluded on a 5 acre parcel. Looking for a place to board your horse? Look no further! Two large barns with electric offering stalls, storage for fee, tack equipment and lawn equipment. Home offers open floor concept. Large eat in kitchen overlooking 18 x 24 sunken living room. Office space having interior access as well as exterior to outside deck. Unique country bonus room with hot tub and bar. Possible room for additional bathroom. New upgraded full bath. Easy to show. Pets and cameras on premises.