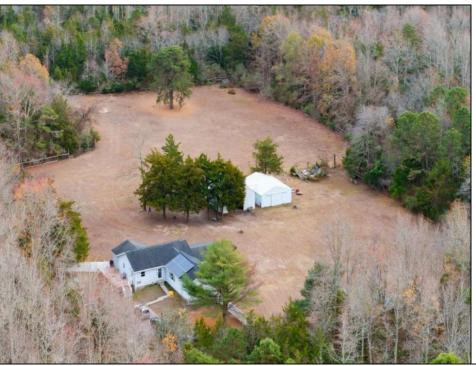

## **COMMENTS**

Spacious ranch tucked away and secluded on a 5 acre parcel. Looking for a place to board your horse? Look no further! Two large barns with electric offering stalls, storage for fee, tack equipment and lawn equipment. Home offers open floor concept. Large eat in kitchen overlooking 18 x 24 sunken living room. Office space having interior access as well as exterior to outside deck. Unique country bonus room with hot tub and bar. Possible room for additional bathroom. New upgraded full bath. Easy to show. Pets and cameras on premises.