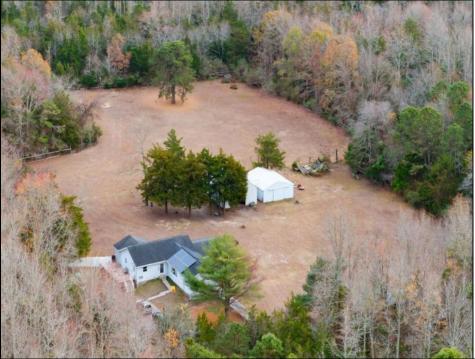

## COMMENTS

Spacious ranch tucked away and secluded on a 5 acre parcel. Looking for a place to board your horse? Look no further! Two large barns with electric offering stalls, storage for fee, tack equipment and lawn equipment. Home offers open floor concept. Large eat in kitchen overlooking 18 x 24 sunken living room. Office space having interior access as well as exterior to outside deck. Unique country bonus room with hot tub and bar. Possible room for additional bathroom. New upgraded full bath. Easy to show. Pets and cameras on premises.