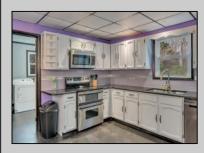

## COMMENTS

Spacious ranch tucked away and secluded on a 5 acre parcel. Looking for a place to board your horse? Look no further! Two large barns with electric offering stalls, storage for fee, tack equipment and lawn equipment. Home offers open floor concept. Large eat in kitchen overlooking 18 x 24 sunken living room. Office space having interior access as well as exterior to outside deck. Unique country bonus room with hot tub and bar. Possible room for additional bathroom. New upgraded full bath. Easy to show. Pets and cameras on premises.