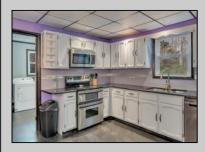

## COMMENTS

Spacious ranch tucked away and secluded on a 5 acre parcel. Looking for a place to board your horse? Look no further! Two large barns with electric offering stalls, storage for fee, tack equipment and lawn equipment. Home offers open floor concept. Large eat in kitchen overlooking 18 x 24 sunken living room. Office space having interior access as well as exterior to outside deck. Unique country bonus room with hot tub and bar. Possible room for additional bathroom. New upgraded full bath. Easy to show. Pets and cameras on premises.