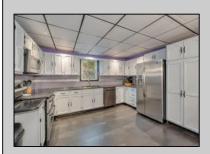

## COMMENTS

Spacious ranch tucked away and secluded on a 5 acre parcel. Looking for a place to board your horse? Look no further! Two large barns with electric offering stalls, storage for fee, tack equipment and lawn equipment. Home offers open floor concept. Large eat in kitchen overlooking 18 x 24 sunken living room. Office space having interior access as well as exterior to outside deck. Unique country bonus room with hot tub and bar. Possible room for additional bathroom. New upgraded full bath. Easy to show. Pets and cameras on premises.