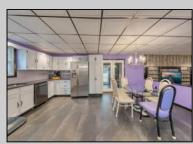

## COMMENTS

Spacious ranch tucked away and secluded on a 5 acre parcel. Looking for a place to board your horse? Look no further! Two large barns with electric offering stalls, storage for fee, tack equipment and lawn equipment. Home offers open floor concept. Large eat in kitchen overlooking 18 x 24 sunken living room. Office space having interior access as well as exterior to outside deck. Unique country bonus room with hot tub and bar. Possible room for additional bathroom. New upgraded full bath. Easy to show. Pets and cameras on premises.