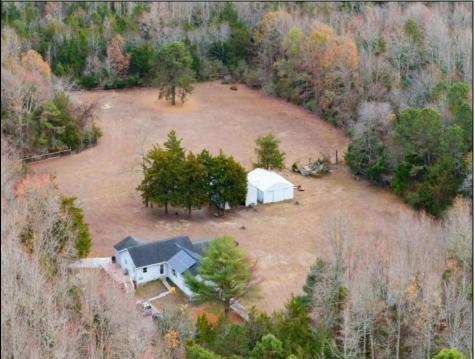

## COMMENTS

Spacious ranch tucked away and secluded on a 5 acre parcel. Looking for a place to board your horse? Look no further! Two large barns with electric offering stalls, storage for fee, tack equipment and lawn equipment. Home offers open floor concept. Large eat in kitchen overlooking 18 x 24 sunken living room. Office space having interior access as well as exterior to outside deck. Unique country bonus room with hot tub and bar. Possible room for additional bathroom. New upgraded full bath. Easy to show. Pets and cameras on premises.