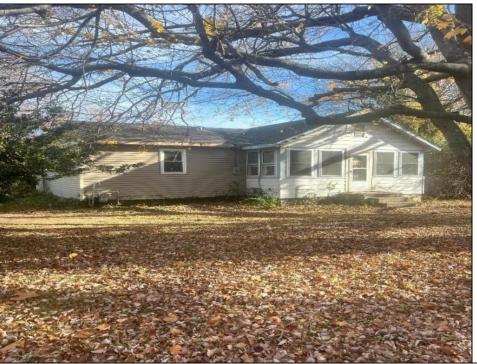

## COMMENTS

This 2 bedroom, 1 bath home is just waiting for its next owner to completely renovate or knock down and build their dream home. Nice sized corner 90 x 100 lot with detached garage to the rear is located just a short distance to the Delaware Bay. Property is serviced by city water,

| sewer and gas heat.     |                                                 |                                                          |                                                                                       |
|-------------------------|-------------------------------------------------|----------------------------------------------------------|---------------------------------------------------------------------------------------|
| PROPERTY DETAILS        |                                                 |                                                          |                                                                                       |
| Exterior<br>Vinyl       | ParkingGarage<br>Garage<br>1 Car<br>Detached    | OtherRooms Living Room Dining Room Kitchen Storage Attic | AppliancesIncluded<br>Range<br>Refrigerator<br>Washer<br>Dryer<br>Smoke/Fire Detector |
| Basement<br>Crawl Space | Heating<br>Gas Natural<br>Electric<br>Heat Pump | Cooling<br>Central Air Condition                         | HotWater<br>Electric                                                                  |