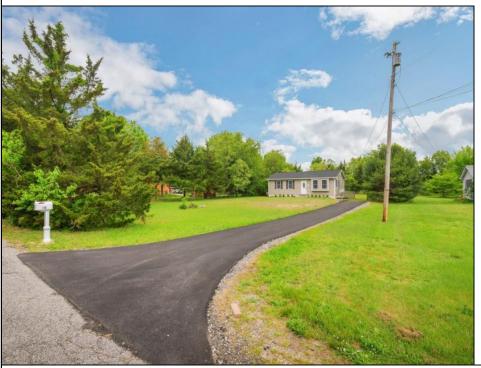

## **COMMENTS**

Move right into this completely updated ranch-style home nestled in a quiet neighborhood, just a short drive to Wildwood or Sea Isle beaches. Wonderful curb appeal with all new landscaping, this bright and airy 2,000 sq.ft., 3 bed, 2 bath home has been completely overhauled and features brand new vinyl plank flooring and fresh paint throughout, an open kitchen with all new white cabinets, stainless steel appliances and room for an eat-in table. The main bedroom has a fully updated en-suite bath. Wonderfully large backyard with plenty of room to add a pool or host BBQs or parties. The single-story layout offers convenience with absolutely no work to be done inside the home. Just added entire new septic system. Great location with direct access to the Garden State Parkway and surrounding beach towns. A must-see!