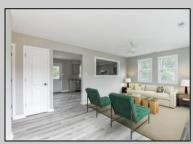

## **COMMENTS**

Move right into this completely updated ranch-style home nestled in a quiet neighborhood, just a short drive to Wildwood or Sea Isle beaches. Wonderful curb appeal with all new landscaping, this bright and airy 2,000 sq.ft., 3 bed, 2 bath home has been completely overhauled and features brand new vinyl plank flooring and fresh paint throughout, an open kitchen with all new white cabinets, stainless steel appliances and room for an eat-in table. The main bedroom has a fully updated en-suite bath. Wonderfully large backyard with plenty of room to add a pool or host BBQs or parties. The single-story layout offers convenience with absolutely no work to be done inside the home. Just added entire new septic system. Great location with direct access to the Garden State Parkway and surrounding beach towns. A must-see!