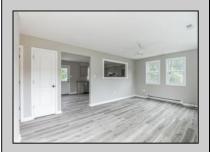

## **COMMENTS**

Move right into this completely updated ranch-style home nestled in a quiet neighborhood, just a short drive to Wildwood or Sea Isle beaches. Wonderful curb appeal with all new landscaping, this bright and airy 2,000 sq.ft., 3 bed, 2 bath home has been completely overhauled and features brand new vinyl plank flooring and fresh paint throughout, an open kitchen with all new white cabinets, stainless steel appliances and room for an eat-in table. The main bedroom has a fully updated en-suite bath. Wonderfully large backyard with plenty of room to add a pool or host BBQs or parties. The single-story layout offers convenience with absolutely no work to be done inside the home. Just added entire new septic system. Great location with direct access to the Garden State Parkway and surrounding beach towns. A must-see!