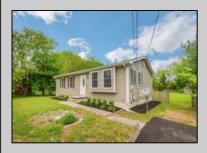

## **COMMENTS**

Move right into this completely updated ranch-style home nestled in a quiet neighborhood, just a short drive to Wildwood or Sea Isle beaches. Wonderful curb appeal with all new landscaping, this bright and airy 2,000 sq.ft., 3 bed, 2 bath home has been completely overhauled and features brand new vinyl plank flooring and fresh paint throughout, an open kitchen with all new white cabinets, stainless steel appliances and room for an eat-in table. The main bedroom has a fully updated en-suite bath. Wonderfully large backyard with plenty of room to add a pool or host BBQs or parties. The single-story layout offers convenience with absolutely no work to be done inside the home. Just added entire new septic system. Great location with direct access to the Garden State Parkway and surrounding beach towns. A must-see!