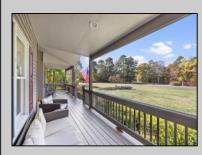

## COMMENTS

Welcome to beautiful 17 Holly Knoll Drive - next to Union League National Golf Course and minutes from area beaches! Situated on just over one acre, this executive home is inviting and welcoming from the moment you pull up. Long front porch will easily be a spot to relax and enjoy a beverage. Wide fover features hardwood flooring that spans throughout the main level and is flanked by the living and dining rooms. The open floorplan is perfect for hosting holiday dinners. The gorgeous kitchen offers granite countertops, tile backsplash, island seating, recessed and pendant lighting, crown molding, PLUS a separate bar area with additional sink and beverage fridge. A few steps away is the two-story family room, with gas fireplace surrounded by stonework. Sliders on either side of the fireplace open to an amazing SCREENED IN PORCH! This will easily become one of your favorite spots in the home. Also on the first level is the primary suite with gorgeous, updated bathroom and an attached sitting room that could double as a nursery or office space. Three additional, generously sized bedrooms and second full bathroom are on the second floor. Also on this level is a large loft/living area that could function as a playroom, music room, etc. The home also offers a stunning, private backyard with mature trees surrounding the in-ground pool. Two car garage and garden shed provide for your parking and storage needs. Do not miss out on touring this beauty that you could call HOME today!!