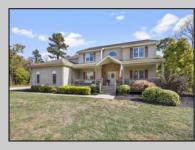

## COMMENTS

Welcome to beautiful 17 Holly Knoll Drive - next to Union League National Golf Course and minutes from area beaches! Situated on just over one acre, this executive home is inviting and welcoming from the moment you pull up. Long front porch will easily be a spot to relax and enjoy a beverage. Wide fover features hardwood flooring that spans throughout the main level and is flanked by the living and dining rooms. The open floorplan is perfect for hosting holiday dinners. The gorgeous kitchen offers granite countertops, tile backsplash, island seating, recessed and pendant lighting, crown molding, PLUS a separate bar area with additional sink and beverage fridge. A few steps away is the two-story family room, with gas fireplace surrounded by stonework. Sliders on either side of the fireplace open to an amazing SCREENED IN PORCH! This will easily become one of your favorite spots in the home. Also on the first level is the primary suite with gorgeous, updated bathroom and an attached sitting room that could double as a nursery or office space. Three additional, generously sized bedrooms and second full bathroom are on the second floor. Also on this level is a large loft/living area that could function as a playroom, music room, etc. The home also offers a stunning, private backyard with mature trees surrounding the in-ground pool. Two car garage and garden shed provide for your parking and storage needs. Do not miss out on touring this beauty that you could call HOME today!!