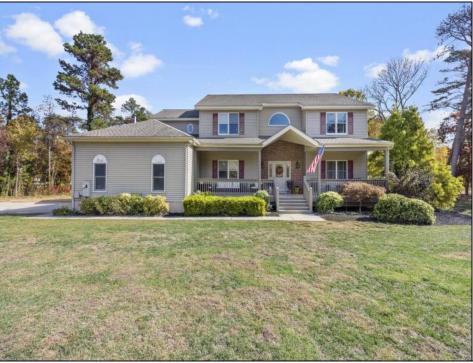

## COMMENTS

Welcome to beautiful 17 Holly Knoll Drive - next to Union League National Golf Course and minutes from area beaches! Situated on just over one acre, this executive home is inviting and welcoming from the moment you pull up. Long front porch will easily be a spot to relax and enjoy a beverage. Wide fover features hardwood flooring that spans throughout the main level and is flanked by the living and dining rooms. The open floorplan is perfect for hosting holiday dinners. The gorgeous kitchen offers granite countertops, tile backsplash, island seating, recessed and pendant lighting, crown molding, PLUS a separate bar area with additional sink and beverage fridge. A few steps away is the two-story family room, with gas fireplace surrounded by stonework. Sliders on either side of the fireplace open to an amazing SCREENED IN PORCH! This will easily become one of your favorite spots in the home. Also on the first level is the primary suite with gorgeous, updated bathroom and an attached sitting room that could double as a nursery or office space. Three additional, generously sized bedrooms and second full bathroom are on the second floor. Also on this level is a large loft/living area that could function as a playroom, music room, etc. The home also offers a stunning, private backyard with mature trees surrounding the in-ground pool. Two car garage and garden shed provide for your parking and storage needs. Do not miss out on touring this beauty that you could call HOME today!!