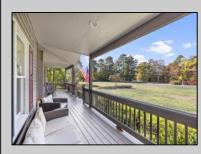

## COMMENTS

Welcome to beautiful 17 Holly Knoll Drive - next to Union League National Golf Course and minutes from area beaches! Situated on just over one acre, this executive home is inviting and welcoming from the moment you pull up. Long front porch will easily be a spot to relax and enjoy a beverage. Wide fover features hardwood flooring that spans throughout the main level and is flanked by the living and dining rooms. The open floorplan is perfect for hosting holiday dinners. The gorgeous kitchen offers granite countertops, tile backsplash, island seating, recessed and pendant lighting, crown molding, PLUS a separate bar area with additional sink and beverage fridge. A few steps away is the two-story family room, with gas fireplace surrounded by stonework. Sliders on either side of the fireplace open to an amazing SCREENED IN PORCH! This will easily become one of your favorite spots in the home. Also on the first level is the primary suite with gorgeous, updated bathroom and an attached sitting room that could double as a nursery or office space. Three additional, generously sized bedrooms and second full bathroom are on the second floor. Also on this level is a large loft/living area that could function as a playroom, music room, etc. The home also offers a stunning, private backyard with mature trees surrounding the in-ground pool. Two car garage and garden shed provide for your parking and storage needs. Do not miss out on touring this beauty that you could call HOME today!!